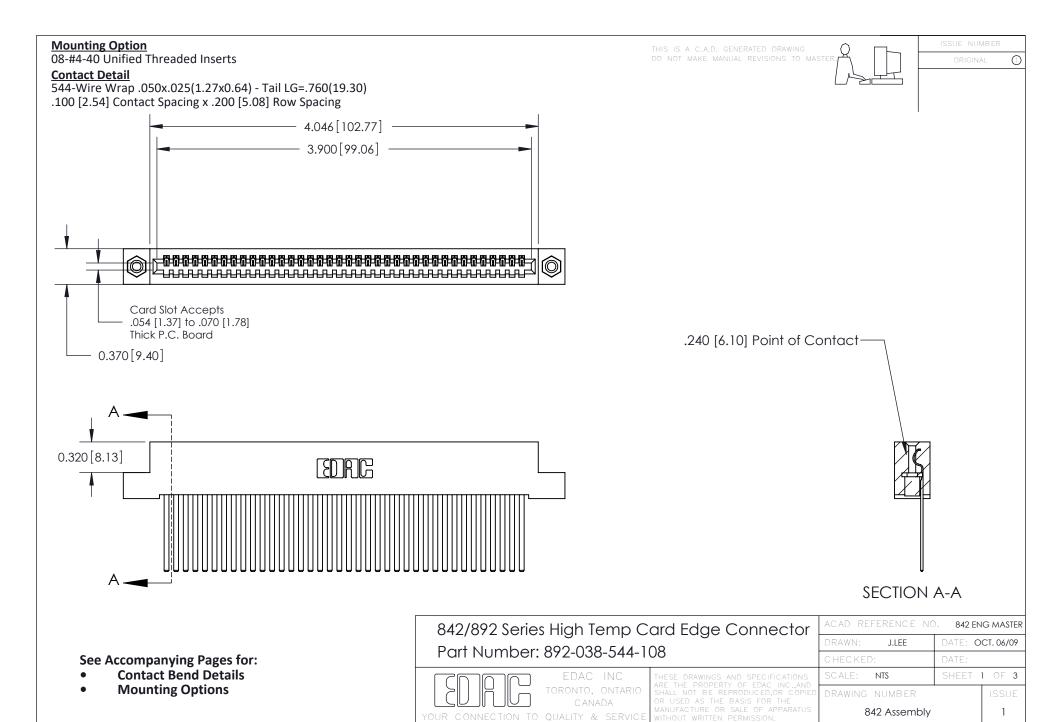

THIS IS A C.A.D. GENERATED DRAWING DO NOT MAKE MANUAL REVISIONS TO MASTER

ORIGINAL (1)



| 842/892 Series High Temp Card Edge Connector<br>Contact Bend Detail |                                                                                                  | ACAD REFERENCE NO. 842 ENG MASTER |             |                  |        |
|---------------------------------------------------------------------|--------------------------------------------------------------------------------------------------|-----------------------------------|-------------|------------------|--------|
|                                                                     |                                                                                                  | DRAWN:                            | J.