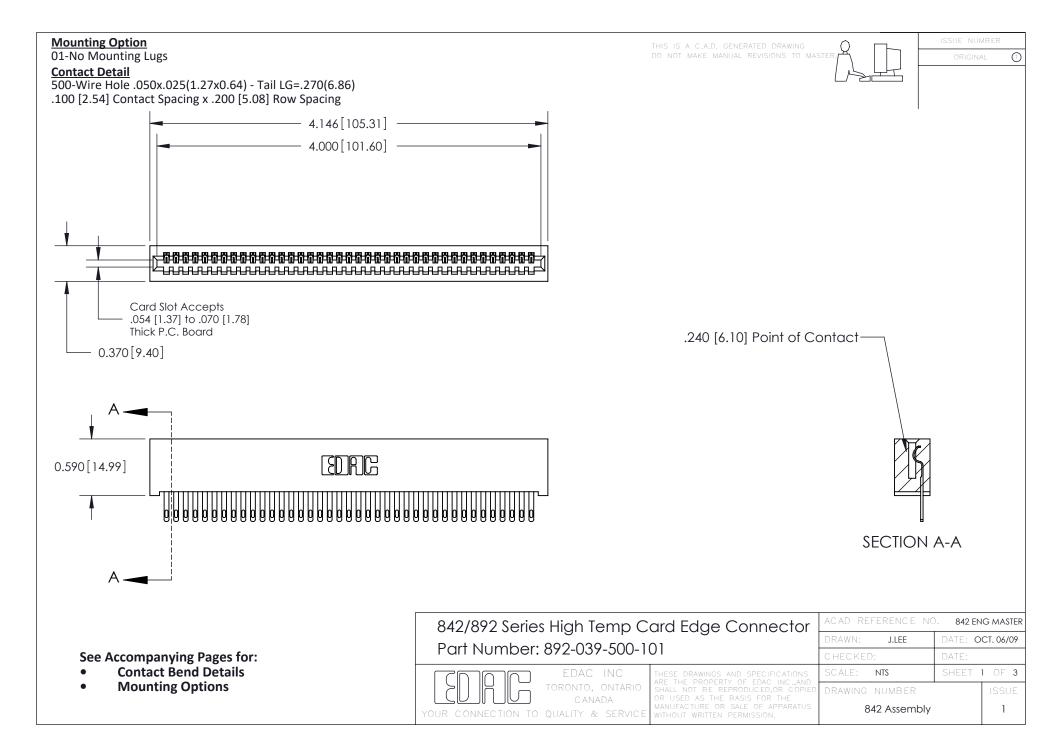

THIS IS A C.A.D. GENERATED DRAWING DO NOT MAKE MANUAL REVISIONS TO MASTER

ISSUE NUMBE

ORIGINAL

1

| 842/892 Series High Temp Card Edge Connector<br>Contact Bend Detail |                                                                                                                                                                                                 | ACAD REFERENCE NO. 842 ENG MASTER |          |                         |  |
|---------------------------------------------------------------------|-------------------------------------------------------------------------------------------------------------------------------------------------------------------------------------------------|-----------------------------------|----------|-------------------------|--|
|                                                                     |                                                                                                                                                                                                 | DRAWN: J.LEE                      | DATE: OC | DATE: <b>OCT.</b> 06/09 |  |
|                                                                     |                                                                                                                                                                                                 | CHECKED:                          | DATE:    |                         |  |
| EDAC INC                                                            | THESE DRAWINGS AND SPECIFICATIONS ARE THE PROPERTY OF EDAC INC.,AND SHALL NOT BE REPRODUCED,OR COPIED OR USED AS THE BASIS FOR THE MANUFACTURE OR SALE OF APPARATUS WITHOUT WRITTEN PERMISSION. | SCALE: NTS                        | SHEET :  | 2 OF 3                  |  |
| TORONTO, ONTARIO                                                    |                                                                                                                                                                                                 | DRAWING NUMBER                    | •        | ISSUE                   |  |
| YOUR CONNECTION TO QUALITY & SERVICE                                |                                                                                                                                                                                                 | 842 Assemb                        | ly       | 1                       |  |