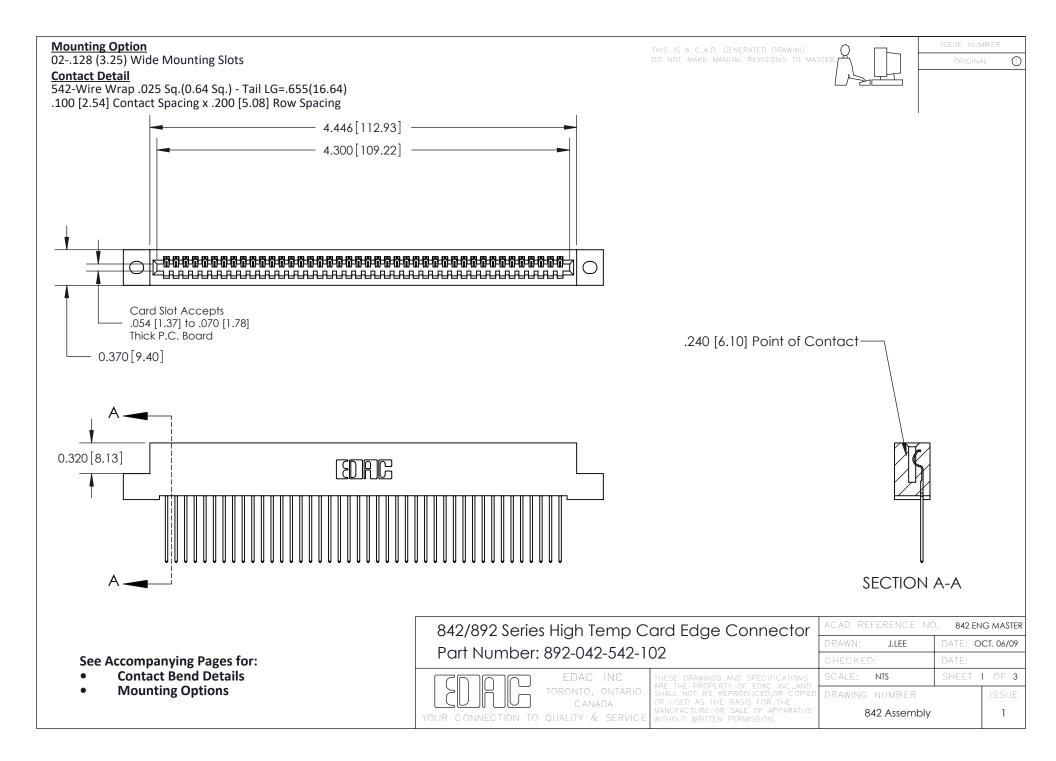

THIS IS A C.A.D. GENERATED DRAWING DO NOT MAKE MANUAL REVISIONS TO MASTER

ORIGINAL (1)



| 842/892 Series High Temp Card Edge Connector<br>Contact Bend Detail |                                                                                                 | ACAD REFERENCE NO. 842 ENG MASTER |             |                  |        |
|---------------------------------------------------------------------|-------------------------------------------------------------------------------------------------|-----------------------------------|-------------|------------------|--------|
|                                                                     |                                                                                                 | DRAWN:                            | J.LEE