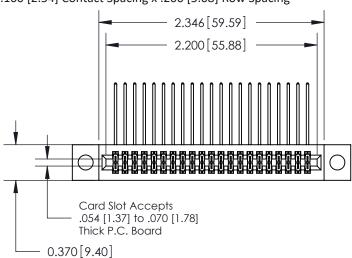

## **See Accompanying Pages for:**

- **Contact Bend Details**
- **Mounting Options**

842/892 Series High Temp Card Edge Connector Part Number: 892-042-558-204

| ACAD REFERENCE NO. 842 ENG MASTER |                  |  |
|-----------------------------------|------------------|--|
| DRAWN: J.LEE                      | DATE: OCT. 06/09 |  |
| CHECKED:                          | DATE:            |  |
| SCALE: NTS                        | SHEET 1 OF 3     |  |
| DRAWING NUMBER                    | ISSUE            |  |