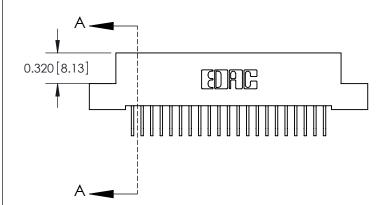

842 Assembly

THIS IS A C.A.D. GENERATED DRAWING DO NOT MAKE MANUAL REVISIONS TO MASTER

ORIGINAL (1)

| 842/892 Series High Temp Card Edge Connector<br>Contact Bend Detail |                                                                   | ACAD REFERENCE NO. 842 ENG MASTER |        |                         |        |
|---------------------------------------------------------------------|-------------------------------------------------------------------|-----------------------------------|--------|-------------------------|--------|
|                                                                     |                                                                   | DRAWN:                            | J.LEE  | DATE: <b>OCT. 06/09</b> |        |
|                                                                     |                                                                   | CHECKE                            | ):     | DATE:                   |        |
| EDAC INC                                                            | THESE DRAWINGS AND SPECIFICATIONS ARE THE PROPERTY OF EDAC INCAND | SCALE:                            | NTS    | SHEET :                 | 2 OF 3 |
| TORONTO, ONTARIO                                                    | SHALL NOT BE REPRODUCED, OR COPIED OR USED AS THE BASIS FOR THE   | DRAWING                           | NUMBER |                         | ISSUE  |
| YOUR CONNECTION TO QUALITY & SERVICE                                | MANUFACTURE OR SALE OF APPARATUS WITHOUT WRITTEN PERMISSION.      | 842 Assembly                      |        |                         | 1      |