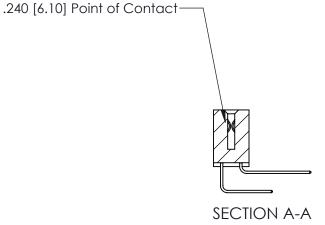

## **Contact Detail**

558-90 Degree Bend (Code 541 Contacts)

.100 [2.54] Contact Spacing x .200 [5.08] Row Spacing

842 Assembly

THIS IS A C.A.D. GENERATED DRAWING DO NOT MAKE MANUAL REVISIONS TO MASTER

ORIGINAL (1)

| 842/892 Series High Temp Card Edge Connector<br>Contact Bend Detail |                                                                   | ACAD REFERENCE NO. 842 ENG MASTER |        |                         |        |
|---------------------------------------------------------------------|-------------------------------------------------------------------|-----------------------------------|--------|-------------------------|--------|
|                                                                     |                                                                   | DRAWN:                            | J.LEE  | DATE: <b>OCT. 06/09</b> |        |
|                                                                     |                                                                   | CHECKE                            | ):     | DATE:                   |        |
| EDAC INC                                                            | THESE DRAWINGS AND SPECIFICATIONS ARE THE PROPERTY OF EDAC INCAND | SCALE:                            | NTS    | SHEET :                 | 2 OF 3 |
| TORONTO, ONTARIO                                                    | SHALL NOT BE REPRODUCED, OR COPIED OR USED AS THE BASIS FOR THE   | DRAWING                           | NUMBER |                         | ISSUE  |
| YOUR CONNECTION TO QUALITY & SERVICE                                | MANUFACTURE OR SALE OF APPARATUS WITHOUT WRITTEN PERMISSION.      | 842 Assembly                      |        |                         | 1      |