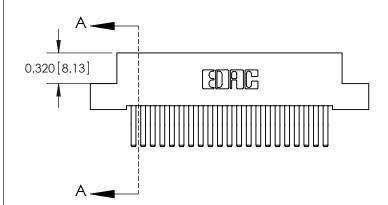

## **Contact Detail**

560-Extender Board Bend (Code 523 Contacts)

.100 [2.54] Contact Spacing x .200 [5.08] Row Spacing

.240 [6.10] Point of Contact-

YOUR CONNECTION TO QUALITY & SERVICE

| NOTE THE ENERGY TO STATE OF THE |                  |  |
|--------------------------------------------------------------------------------------------------------------------------------------------------------------------------------------------------------------------------------------------------------------------------------------------------------------------------------------------------------------------------------------------------------------------------------------------------------------------------------------------------------------------------------------------------------------------------------------------------------------------------------------------------------------------------------------------------------------------------------------------------------------------------------------------------------------------------------------------------------------------------------------------------------------------------------------------------------------------------------------------------------------------------------------------------------------------------------------------------------------------------------------------------------------------------------------------------------------------------------------------------------------------------------------------------------------------------------------------------------------------------------------------------------------------------------------------------------------------------------------------------------------------------------------------------------------------------------------------------------------------------------------------------------------------------------------------------------------------------------------------------------------------------------------------------------------------------------------------------------------------------------------------------------------------------------------------------------------------------------------------------------------------------------------------------------------------------------------------------------------------------------|------------------|--|
| DRAWN: J.LEE                                                                                                                                                                                                                                                                                                                                                                                                                                                                                                                                                                                                                                                                                                                                                                                                                                                                                                                                                                                                                                                                                                                                                                                                                                                                                                                                                                                                                                                                                                                                                                                                                                                                                                                                                                                                                                                                                                                                                                                                                                                                                                                   | DATE: OCT. 06/09 |  |
| CHECKED:                                                                                                                                                                                                                                                                                                                                                                                                                                                                                                                                                                                                                                                                                                                                                                                                                                                                                                                                                                                                                                                                                                                                                                                                                                                                                                                                                                                                                                                                                                                                                                                                                                                                                                                                                                                                                                                                                                                                                                                                                                                                                                                       | DATE:            |  |
| SCALE: NTS                                                                                                                                                                                                                                                                                                                                                                                                                                                                                                                                                                                                                                                                                                                                                                                                                                                                                                                                                                                                                                                                                                                                                                                                                                                                                                                                                                                                                                                                                                                                                                                                                                                                                                                                                                                                                                                                                                                                                                                                                                                                                                                     | SHEET 1 OF 3     |  |
| DRAWING NUMBER                                                                                                                                                                                                                                                                                                                                                                                                                                                                                                                                                                                                                                                                                                                                                                                                                                                                                                                                                                                                                                                                                                                                                                                                                                                                                                                                                                                                                                                                                                                                                                                                                                                                                                                                                                                                                                                                                                                                                                                                                                                                                                                 | ISSUE            |  |

842 FNG MASTER

SECTION A-A

842 Assembly