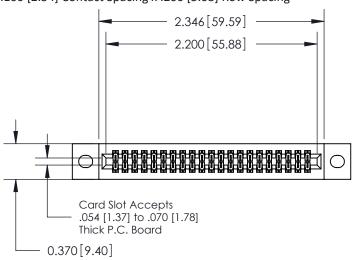

842 FNG MASTER

SECTION A-A

842 Assembly

## **See Accompanying Pages for:**

- **Contact Bend Details**
- **Mounting Options**

THIS IS A C.A.D. GENERATED DRAWING DO NOT MAKE MANUAL REVISIONS TO MASTER

ORIGINAL (1)

| 842/892 Series High Temp Card Edge Connector<br>Contact Bend Detail |                                                                   | ACAD REFERENCE NO. 842 ENG MASTER |             |                  |        |
|---------------------------------------------------------------------|-------------------------------------------------------------------|-----------------------------------|-------------|------------------|--------|
|                                                                     |                                                                   | DRAWN:                            | J.LEE       | DATE: OCT. 06/09 |        |
|                                                                     |                                                                   | CHECKE                            | ):          | DATE:            |        |
| EDAC INC                                                            | THESE DRAWINGS AND SPECIFICATIONS ARE THE PROPERTY OF EDAC INCAND | SCALE:                            | NTS         | SHEET :          | 2 OF 3 |
| TORONTO, ONTARIO                                                    | SHALL NOT BE REPRODUCED, OR COPIED OR USED AS THE BASIS FOR THE   | DRAWING                           | NUMBER      |                  | ISSUE  |
| YOUR CONNECTION TO QUALITY & SERVICE                                | MANUFACTURE OR SALE OF APPARATUS WITHOUT WRITTEN PERMISSION.      | 8                                 | 42 Assembly |                  | 1      |