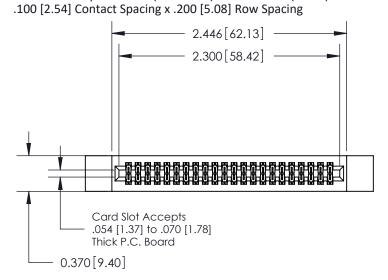

AWING NUMBER

842 Assembly 1

See Accompanying Pages for:

- Contact Bend Details
- Mounting Options

842/892 Series High Temp Card Edge Connector Part Number: 892-044-544-212

EDAC INC THESE DRAWINGS AND SPECIFICATIONS