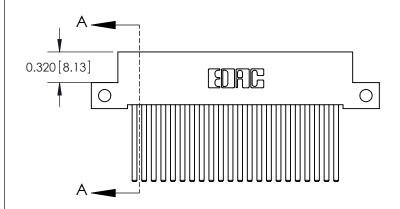

ZDDC

TORONTO, ONTARIO CANADA

YOUR CONNECTION TO QUALITY & SERVICE

THIS IS A C.A.D. GENERATED DRAWING DO NOT MAKE MANUAL REVISIONS TO MASTER

ORIGINAL (1)

| 842/892 Series High Temp Card Edge Connector<br>Contact Bend Detail |                                                                                                  | ACAD REFERENCE NO. 842 ENG MASTER |             |                  |        |
|---------------------------------------------------------------------|--------------------------------------------------------------------------------------------------|-----------------------------------|-------------|------------------|--------|
|                                                                     |                                                                                                  | DRAWN:                            | J.LEE       | DATE: OCT. 06/09 |        |
|                                                                     |                                                                                                  | CHECKED:                          |             | DATE:            |        |
| EDAC INC                                                            | THESE DRAWINGS AND SPECIFICATIONS ARE THE PROPERTY OF EDAC INCAND                                | SCALE:                            | NTS         | SHEET :          | 2 OF 3 |
| TORONTO, ONTARIO                                                    | SHALL NOT BE REPRODUCED, OR COPIED OR USED AS THE BASIS FOR THE MANUFACTURE OR SALE OF APPARATUS | DRAWING                           | NUMBER      |                  | ISSUE  |
| YOUR CONNECTION TO QUALITY & SERVICE                                |                                                                                                  | 8                                 | 42 Assembly |                  | 1      |