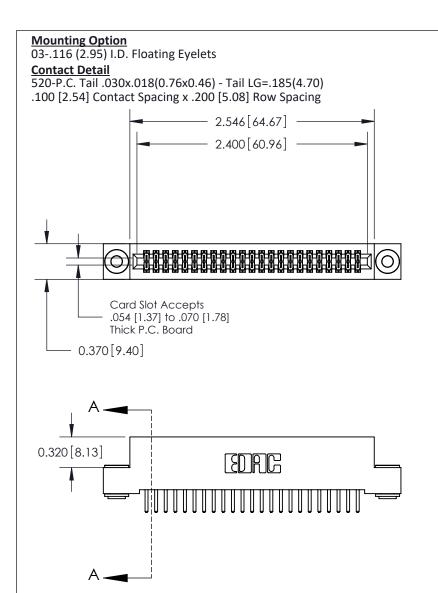

## **See Accompanying Pages for:**

- **Contact Bend Details**
- **Mounting Options**

| 842/892 Series High Temp Card Edge Connector |
|----------------------------------------------|
| Part Number: 892-046-520-203                 |

THIS IS A C.A.D. GENERATED DRAWING DO NOT MAKE MANUAL REVISIONS TO MASTER

ISSUE NUMBER

ORIGINAL

1

| 842/892 Series High Temp Card Edge Co<br>Mounting Options  | DRAWN: J.LEE DATE: OCT. 06/09  CHECKED: DATE: |
|------------------------------------------------------------|-----------------------------------------------|
| EDAC INC THESE DRAWINGS AND S ARE THE PROPERTY OF          |                                               |
|                                                            | DUCED,OR COPIED DRAWING NUMBER ISSUE          |
| YOUR CONNECTION TO QUALITY & SERVICE WITHOUT WRITTEN PERMI |                                               |