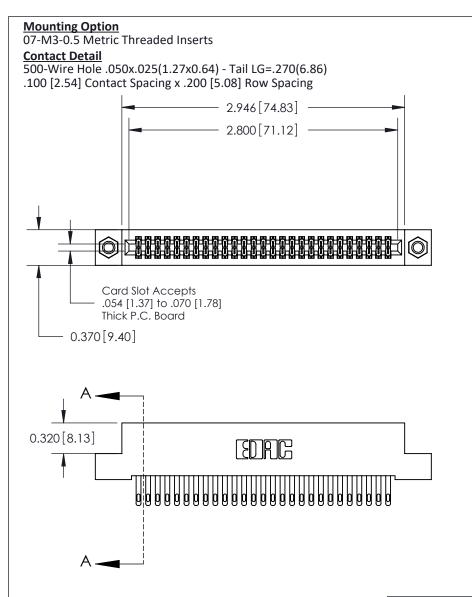

## **See Accompanying Pages for:**

- **Contact Bend Details**
- **Mounting Options**

THIS IS A C.A.D. GENERATED DRAWING DO NOT MAKE MANUAL REVISIONS TO MASTER

ISSUE NUMBE

ORIGINAL

1

| 842/892 Series High Temp Card Edge Connector<br>Contact Bend Detail |                                                                                                                              | ACAD REFERENCE NO. 842 ENG MASTER |          |                         |        |
|---------------------------------------------------------------------|------------------------------------------------------------------------------------------------------------------------------|-----------------------------------|----------|-------------------------|--------|
|                                                                     |                                                                                                                              | DRAWN: .                          | J.LEE    | DATE: <b>OCT. 06/09</b> |        |
|                                                                     |                                                                                                                              | CHECKED:                          |          | DATE:                   |        |
| EDAC INC                                                            | THESE DRAWINGS AND SPECIFICATIONS ARE THE PROPERTY OF EDAC INCAND                                                            | SCALE: NTS                        |          | SHEET 2                 | 2 OF 3 |
| TORONTO, ONTARIO                                                    | SHALL NOT BE REPRODUCED, OR COPIED OR USED AS THE BASIS FOR THE MANUFACTURE OR SALE OF APPARATUS WITHOUT WRITTEN PERMISSION. | DRAWING NUI                       | MBER     |                         | ISSUE  |
| YOUR CONNECTION TO QUALITY & SERVICE                                |                                                                                                                              | 842 A                             | Assembly |                         | 1      |