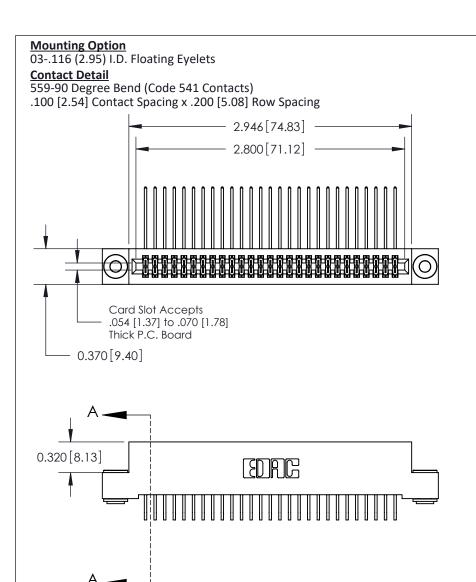

.240 [6.10] Point of Contact-

SECTION A-A

## **See Accompanying Pages for:**

- **Contact Bend Details**
- **Mounting Options**

842/892 Series High Temp Card Edge Connector Part Number: 892-054-559-203

YOUR CONNECTION TO QUALITY & SERVICE

| ACAD REFERENCE N | 842 ENG MASTER   |  |  |
|------------------|------------------|--|--|
| DRAWN: J.LEE     | DATE: OCT. 06/09 |  |  |
| CHECKED:         | DATE:            |  |  |
| SCALE: NTS       | SHEET 1 OF 3     |  |  |
| DRAWING NUMBER   | ISSUE            |  |  |