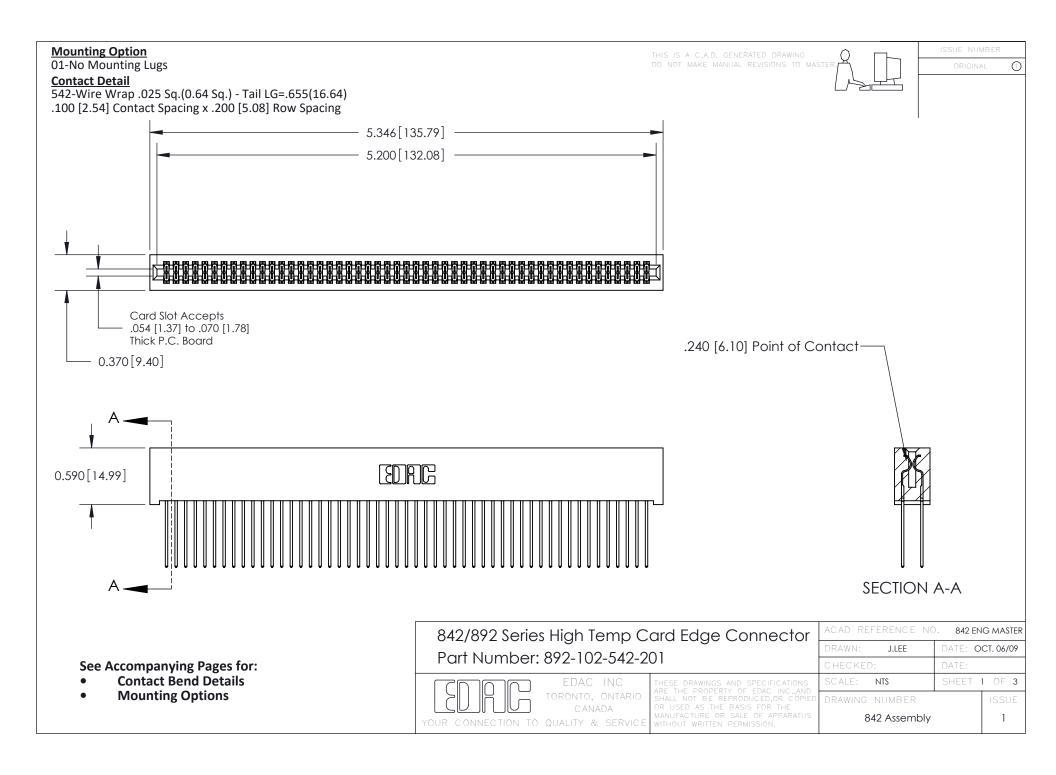

THIS IS A C.A.D. GENERATED DRAWING DO NOT MAKE MANUAL REVISIONS TO MASTER

ORIGINAL (1)



| 842/892 Series High Temp Card Edge Connector<br>Contact Bend Detail |                                                                                                 | ACAD REFERENCE NO. 842 ENG MASTER |             |                  |        |
|---------------------------------------------------------------------|-------------------------------------------------------------------------------------------------|-----------------------------------|-------------|------------------|--------|
|                                                                     |                                                                                                 | DRAWN:                            | J.LEE