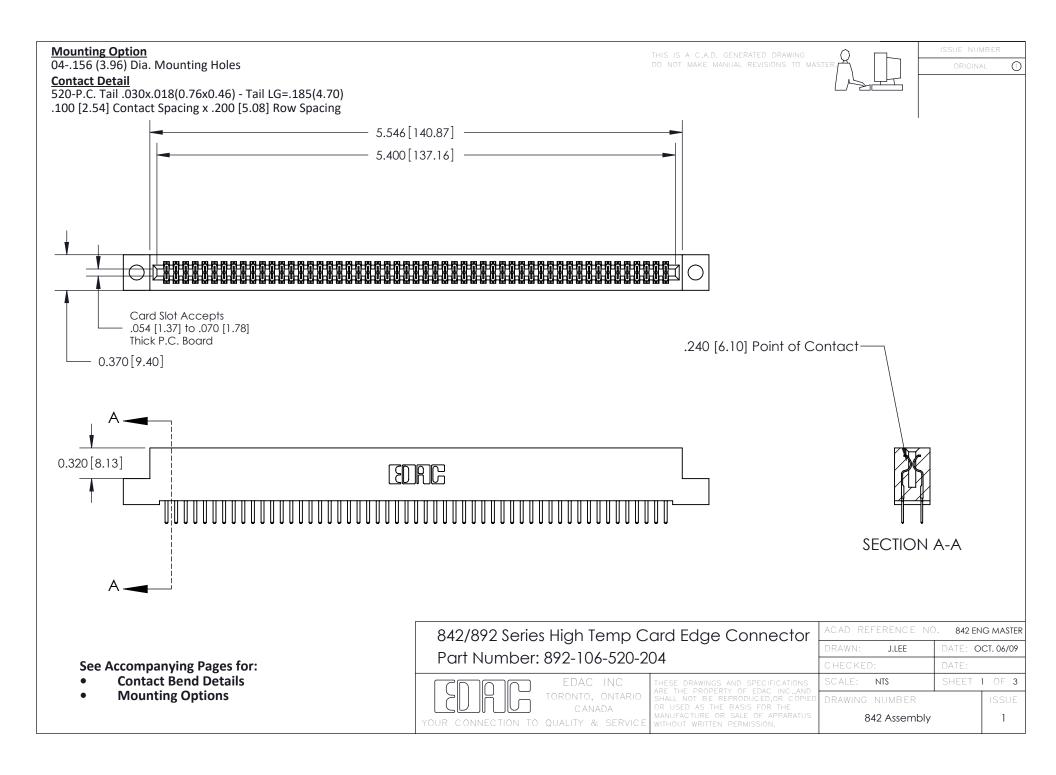

THIS IS A C.A.D. GENERATED DRAWING DO NOT MAKE MANUAL REVISIONS TO MASTER

ORIGINAL (1)



| 842/892 Series High Temp Card Edge Connector<br>Contact Bend Detail |                                                                                                 | ACAD REFERENCE NO. 842 ENG MASTER |             |                  |        |
|---------------------------------------------------------------------|-------------------------------------------------------------------------------------------------|-----------------------------------|-------------|------------------|--------|
|                                                                     |                                                                                                 | DRAWN:                            | J.LEE