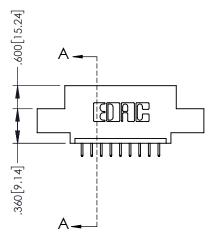

.330[8.38] CARD SLOT

**SECTION A-A** 

−.370[9.40<u>]</u>

.160 4.06 POINT OF CONTACT

845/895 SERIES HIGH TEMP CARD EDGE CONNECTOR PART NUMBER: 895-009-525-402

|   | ACAD REFERENCE NO   | . 845-ENC       | G-MASTER  |
|---|---------------------|-----------------|-----------|
|   | DRAWN: R.STA.MONICA | DATE: <b>MA</b> | Y.16/2017 |
|   | CHECKED:            | DATE:           |           |
|   | SCALE: 1:1          | SHEET 1         | OF 2      |
| ) | DRAWING NUMBER      |                 | ISSUE     |
|   | 845-ENG-MASTER      |                 | 1         |