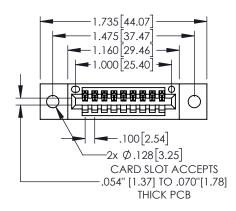

Contact Dimensions: 525-P.C. Tail .018 Sq.(0.46 Sq.) - Tail LG=.150(3.81) .100 (2.54) Contact Spacing x .200 (5.08) Row Spacing

- INSULATOR MATERIAL: THERMOPLASTIC, UL 94V-0
- CONTACT MATERIAL; COPPER TIN ALLOY CONTACT PLATING: GOLD ON THE MATING AREA, TIN PLATING ON THE CONTACT TAILS, NICKEL UNDERPLATE

1

|               |      | <u> </u> |  |  |  |
|---------------|------|----------|--|--|--|
|               |      |          |  |  |  |
|               |      |          |  |  |  |
|               |      |          |  |  |  |
| .200[5.08]——— |      |          |  |  |  |
|               |      |          |  |  |  |
| CTOR          | ACAD | REFERENC |  |  |  |
| 71.7          |      |          |  |  |  |

.330[8.38] CARD SLOT

**SECTION A-A** 

−.370[9.40<u>]</u>

.160 4.06 POINT OF CONTACT

845/895 SERIES HIGH TEMP CARD EDGE CONNECTOR PART NUMBER: 895-009-525-402

|   | ACAD REFERENCE NO   | . 845-ENC       | G-MASTER  |
|---|---------------------|-----------------|-----------|
|   | DRAWN: R.STA.MONICA | DATE: <b>MA</b> | Y.16/2017 |
|   | CHECKED:            | DATE:           |           |
|   | SCALE: 1:1          | SHEET 1         | OF 2      |
| ) | DRAWING NUMBER      |                 | ISSUE     |
|   | 845-ENG-MASTER      |                 | 1         |