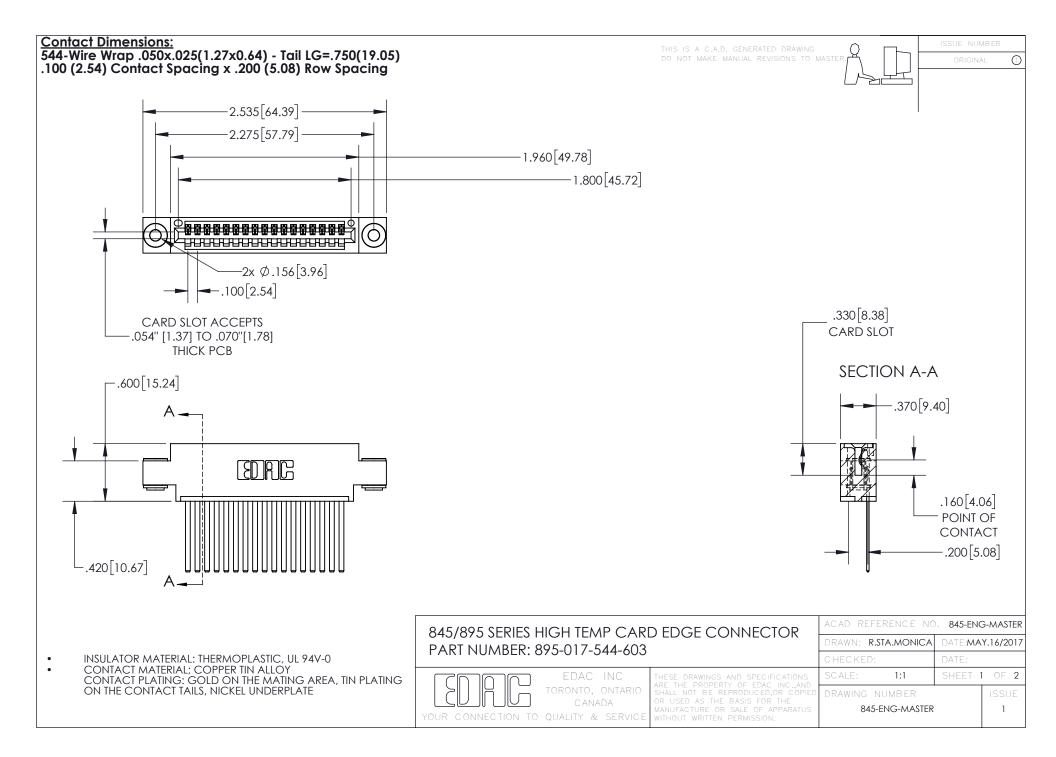

## 845/895 SERIES HIGH TEMP CARD EDGE CONNECTOR CONTACT CODE 555,556,558,559,560 DIMENSIONS

YOUR CONNECTION TO QUALITY & SERVICE

Contact Code 559

|   | ACAD REFERENCE NO. 845-ENG-MASTER |                  |  |
|---|-----------------------------------|------------------|--|
|   | DRAWN: R.STA.MONICA               | DATE:MAY.16/2017 |  |
|   | CHECKED:                          | DATE:            |  |
|   | SCALE: 1:1                        | SHEET 2 OF 2     |  |
| D | DRAWING NUMBER                    | ISSUE            |  |