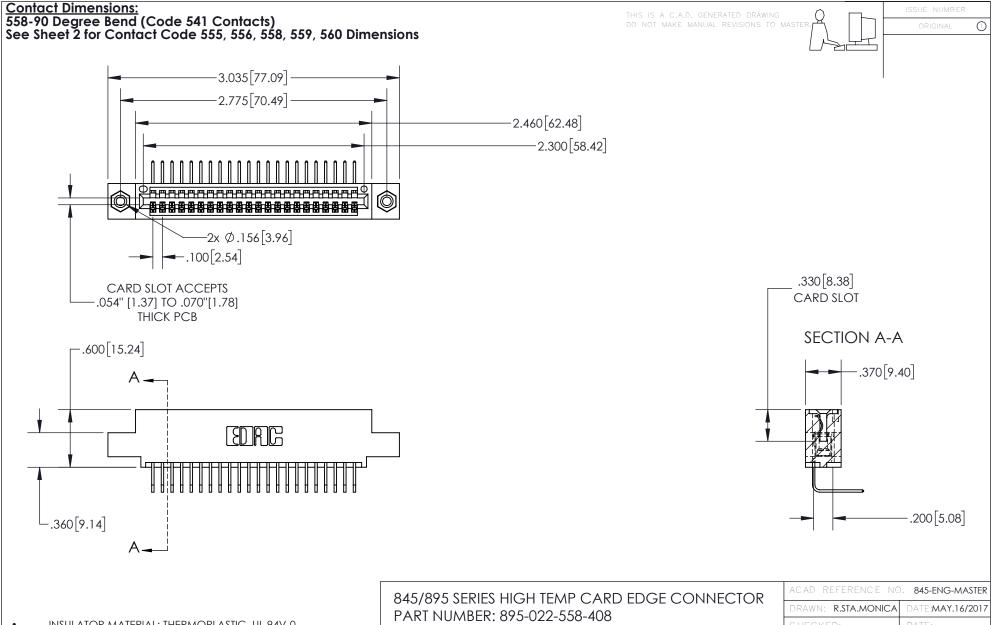

INSULATOR MATERIAL: THERMOPLASTIC POLYESTER, UL 94V-0 DAP MATERIAL AVAILABLE UPON REQUEST

**Contact Code 558** 

CONTACT MATERIAL; COPPER ALLOY CONTACT PLATING: GOLD ON THE MATING AREA, TIN PLATING ON THE CONTACT TAILS, NICKEL UNDERPLATE