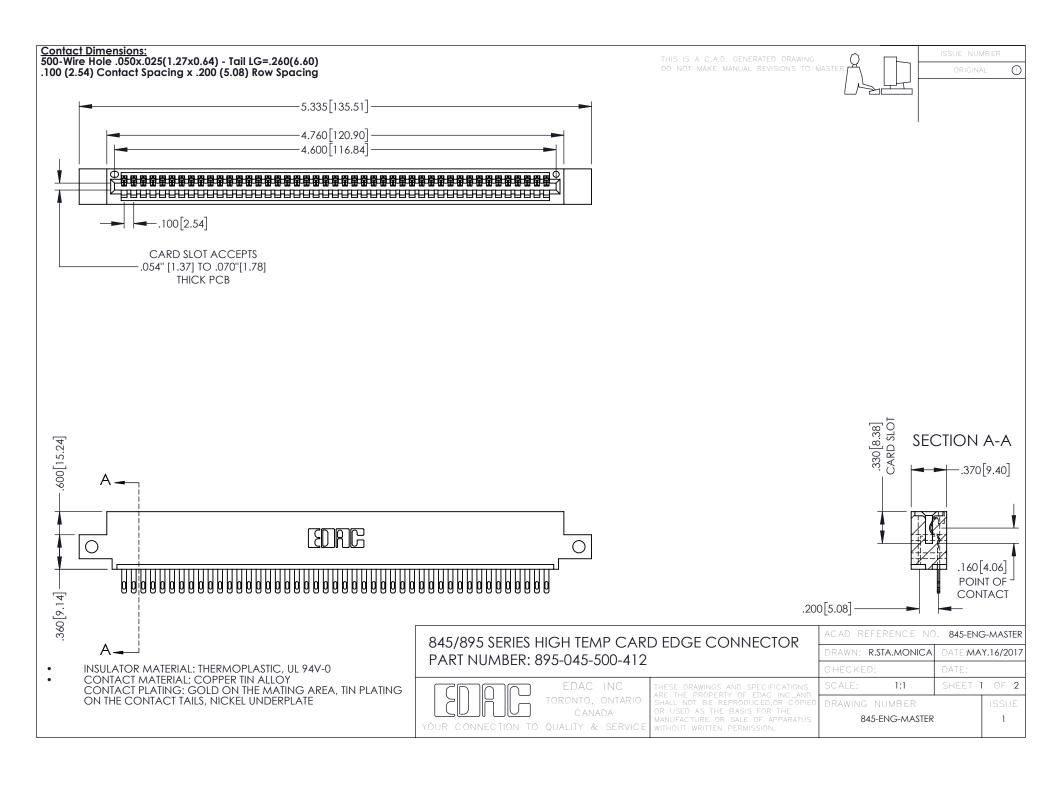

- INSULATOR MATERIAL: THERMOPLASTIC POLYESTER, UL 94V-0 DAP MATERIAL AVAILABLE UPON REQUEST
- CONTACT MATERIAL; COPPER ALLOY

**Contact Code 558** 

CONTACT PLATING: GOLD ON THE MATING AREA, TIN PLATING ON THE CONTACT TAILS, NICKEL UNDERPLATE

## 845/895 SERIES HIGH TEMP CARD EDGE CONNECTOR CONTACT CODE 555,556,558,559,560 DIMENSIONS

YOUR CONNECTION TO QUALITY & SERVICE

Contact Code 559

|   | ACAD REFERENCE NO   | . 845-ENG-MASTER |
|---|---------------------|------------------|
|   | DRAWN: R.STA.MONICA | DATE:MAY.16/2017 |
|   | CHECKED:            | DATE:            |
|   | SCALE: 1:1          | SHEET 2 OF 2     |
| D | DRAWING NUMBER      | ISSUE            |

Contact Code 560

845-ENG-MASTER