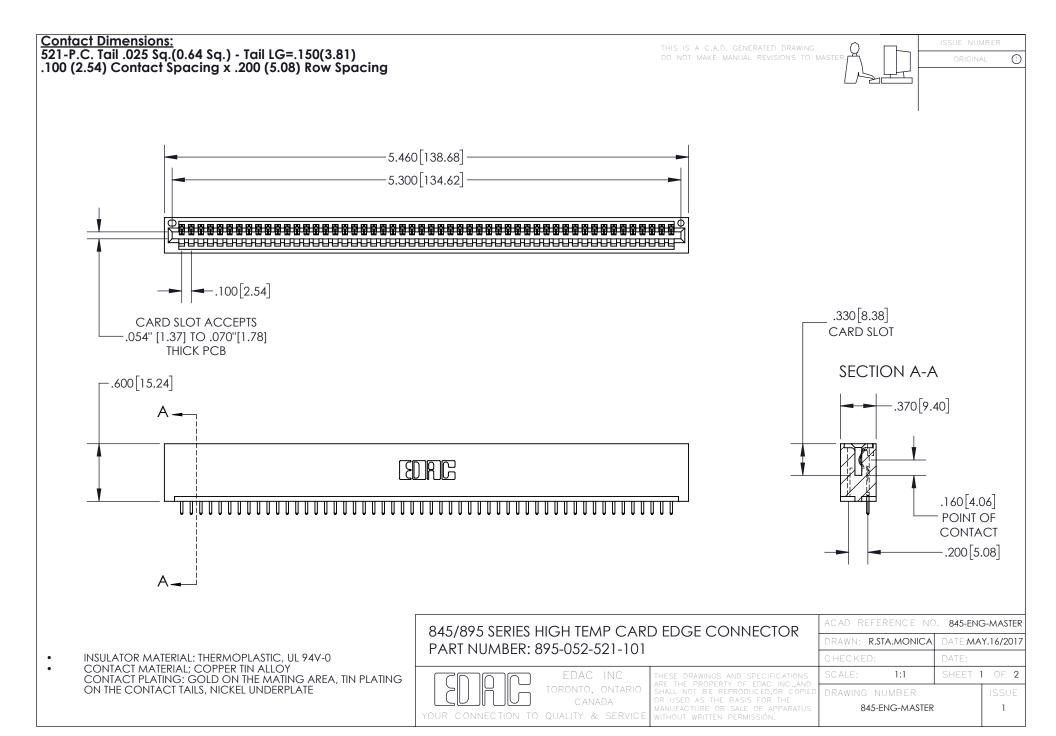

## 845/895 SERIES HIGH TEMP CARD EDGE CONNECTOR CONTACT CODE 555,556,558,559,560 DIMENSIONS

YOUR CONNECTION TO QUALITY & SERVICE

Contact Code 559

|   | ACAD REFERENCE NO. 845-ENG-MASTER |                  |  |
|---|-----------------------------------|------------------|--|
|   | DRAWN: R.STA.MONICA               | DATE:MAY.16/2017 |  |
|   | CHECKED:                          | DATE:            |  |
|   | SCALE: 1:1                        | SHEET 2 OF 2     |  |
| D | DRAWING NUMBER                    | ISSUE            |  |