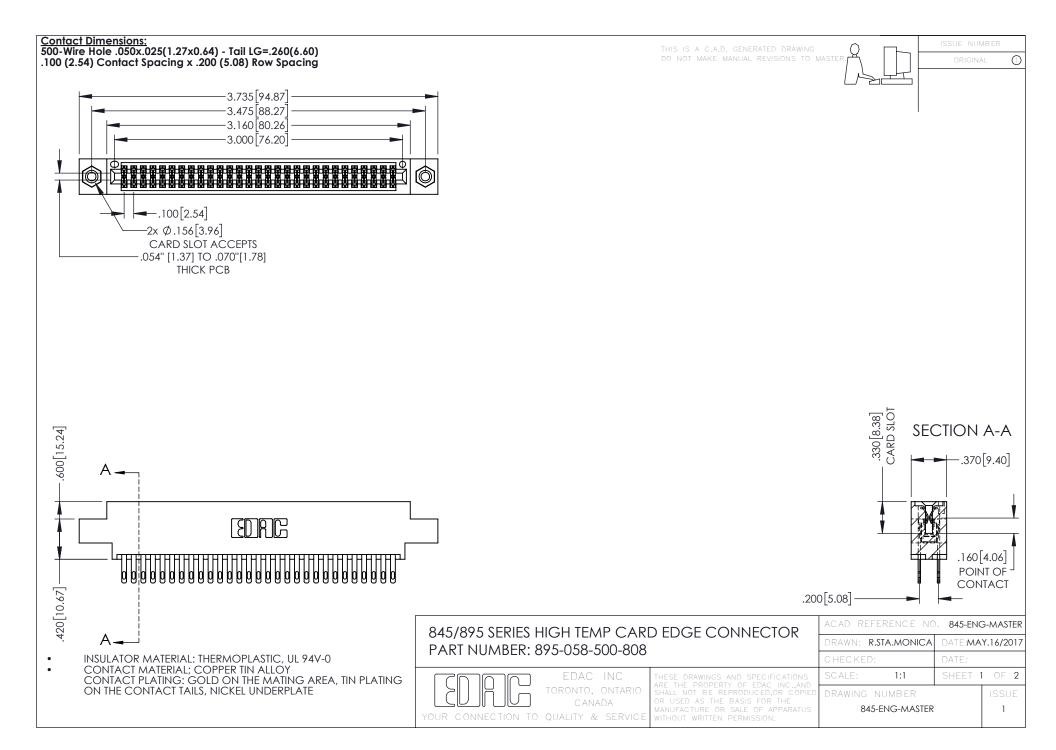

- INSULATOR MATERIAL: THERMOPLASTIC POLYESTER, UL 94V-0 DAP MATERIAL AVAILABLE UPON REQUEST
- CONTACT MATERIAL; COPPER ALLOY

**Contact Code 558** 

CONTACT PLATING: GOLD ON THE MATING AREA, TIN PLATING ON THE CONTACT TAILS, NICKEL UNDERPLATE

## 845/895 SERIES HIGH TEMP CARD EDGE CONNECTOR CONTACT CODE 555,556,558,559,560 DIMENSIONS

YOUR CONNECTION TO QUALITY & SERVICE

Contact Code 559

|   | ACAD REFERENCE NO   | . 845-ENG-MASTER |
|---|---------------------|------------------|
|   | DRAWN: R.STA.MONICA | DATE:MAY.16/2017 |
|   | CHECKED:            | DATE:            |
|   | SCALE: 1:1          | SHEET 2 OF 2     |
| D | DRAWING NUMBER      | ISSUE            |

Contact Code 560

845-ENG-MASTER