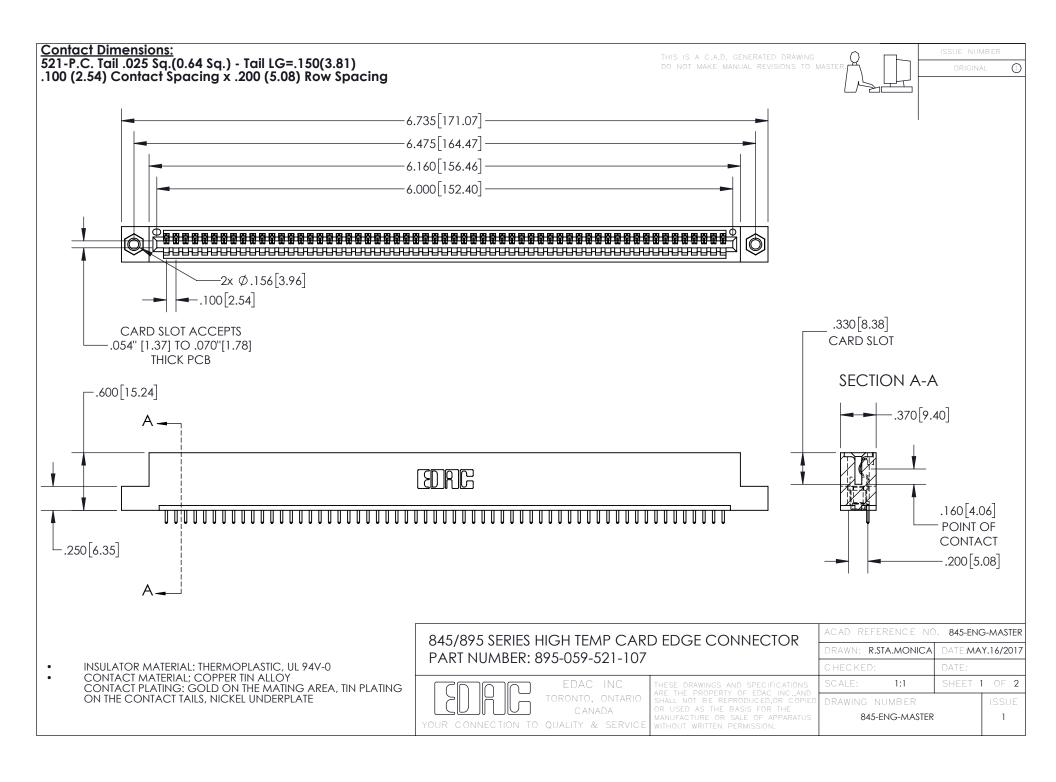

INSULATOR MATERIAL: THERMOPLASTIC POLYESTER, UL 94V-0 DAP MATERIAL AVAILABLE UPON REQUEST

**Contact Code 558** 

CONTACT MATERIAL; COPPER ALLOY CONTACT PLATING: GOLD ON THE MATING AREA, TIN PLATING ON THE CONTACT TAILS, NICKEL UNDERPLATE

## 845/895 SERIES HIGH TEMP CARD EDGE CONNECTOR CONTACT CODE 555,556,558,559,560 DIMENSIONS

YOUR CONNECTION TO QUALITY & SERVICE

Contact Code 559

|   | ACAD REFERENCE NO. 845-ENG-MASTER |                  |  |
|---|-----------------------------------|------------------|--|
|   | DRAWN: R.STA.MONICA               | DATE:MAY.16/2017 |  |
|   | CHECKED:                          | DATE:            |  |
|   | SCALE: 1:1                        | SHEET 2 OF 2     |  |
| D | DRAWING NUMBER                    | ISSUE            |  |

Contact Code 560