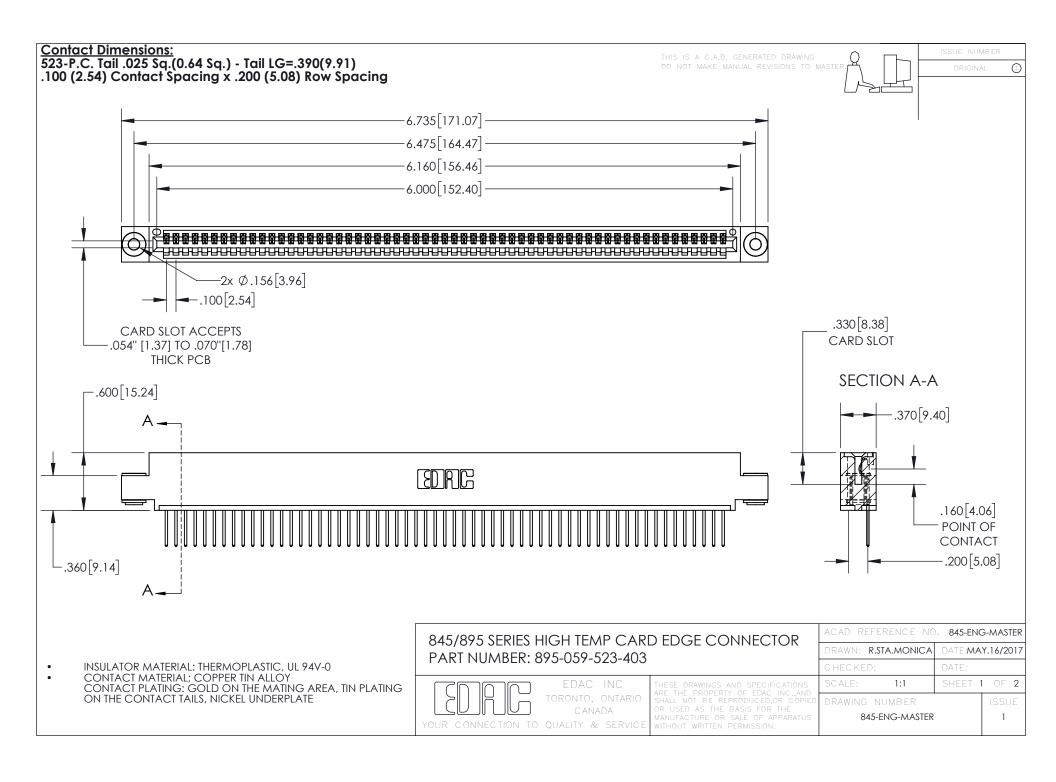

INSULATOR MATERIAL: THERMOPLASTIC POLYESTER, UL 94V-0 DAP MATERIAL AVAILABLE UPON REQUEST

**Contact Code 558** 

CONTACT MATERIAL; COPPER ALLOY CONTACT PLATING: GOLD ON THE MATING AREA, TIN PLATING ON THE CONTACT TAILS, NICKEL UNDERPLATE

## 845/895 SERIES HIGH TEMP CARD EDGE CONNECTOR CONTACT CODE 555,556,558,559,560 DIMENSIONS

YOUR CONNECTION TO QUALITY & SERVICE

Contact Code 559

|   | ACAD REFERENCE NO. 845-ENG-MASTER |                  |  |
|---|-----------------------------------|------------------|--|
|   | DRAWN: R.STA.MONICA               | DATE:MAY.16/2017 |  |
|   | CHECKED:                          | DATE:            |  |
|   | SCALE: 1:1                        | SHEET 2 OF 2     |  |
| D | DRAWING NUMBER                    | ISSUE            |  |

Contact Code 560

845-ENG-MASTER