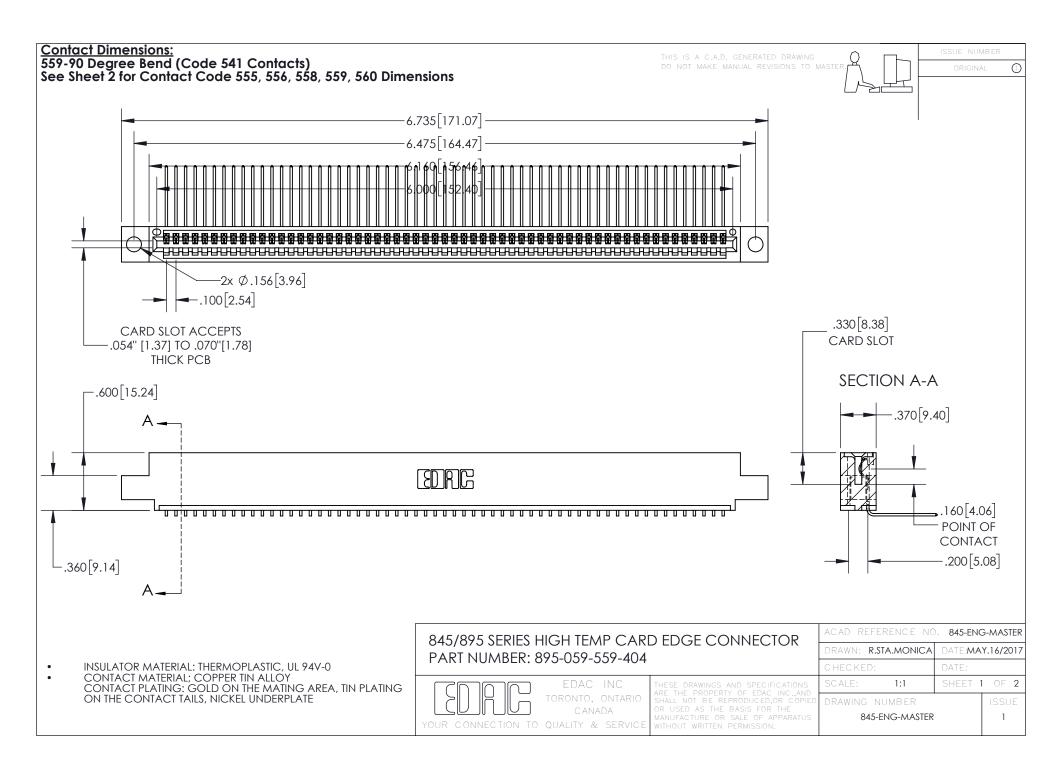

INSULATOR MATERIAL: THERMOPLASTIC POLYESTER, UL 94V-0 DAP MATERIAL AVAILABLE UPON REQUEST

**Contact Code 558** 

CONTACT MATERIAL; COPPER ALLOY CONTACT PLATING: GOLD ON THE MATING AREA, TIN PLATING ON THE CONTACT TAILS, NICKEL UNDERPLATE

## 845/895 SERIES HIGH TEMP CARD EDGE CONNECTOR CONTACT CODE 555,556,558,559,560 DIMENSIONS

YOUR CONNECTION TO QUALITY & SERVICE

Contact Code 559

|   | ACAD REFERENCE NO. 845-ENG-MASTER |                  |  |
|---|-----------------------------------|------------------|--|
|   | DRAWN: R.STA.MONICA               | DATE:MAY.16/2017 |  |
|   | CHECKED:                          | DATE:            |  |
|   | SCALE: 1:1                        | SHEET 2 OF 2     |  |
| D | DRAWING NUMBER                    | ISSUE            |  |

Contact Code 560