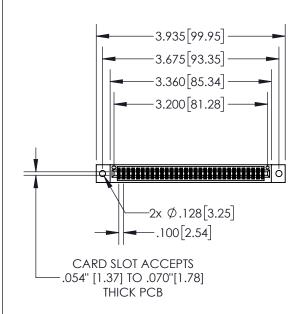

1

| .330[8.38]<br>CARD SLOT |                             |  |  |  |
|-------------------------|-----------------------------|--|--|--|
| -                       | .370[9.40]                  |  |  |  |
|                         | SECTION A-A                 |  |  |  |
| .150 [3.8 ]             | .160[4.06] POINT OF CONTACT |  |  |  |
| -                       | <b>−</b> .200[5.08]         |  |  |  |