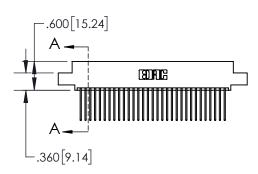

## **Contact Dimensions:**

542-Wire Wrap .025 Sq.(0.64 Sq.) - Tail LG=.645(16.38) .100 (2.54) Contact Spacing x .200 (5.08) Row Spacing

- INSULATOR MATERIAL: THERMOPLASTIC, UL 94V-0
- CONTACT MATERIAL; COPPER TIN ALLOY
  CONTACT PLATING: GOLD ON THE MATING AREA, TIN PLATING
  ON THE CONTACT TAILS, NICKEL UNDERPLATE

1

| .330[8.38]<br>CARD SLOT |                             |  |  |  |
|-------------------------|-----------------------------|--|--|--|
| -                       | .370[9.40]                  |  |  |  |
|                         | SECTION A-A                 |  |  |  |
| .150 [3.8 ]             | .160[4.06] POINT OF CONTACT |  |  |  |
| -                       | <b>−</b> .200[5.08]         |  |  |  |