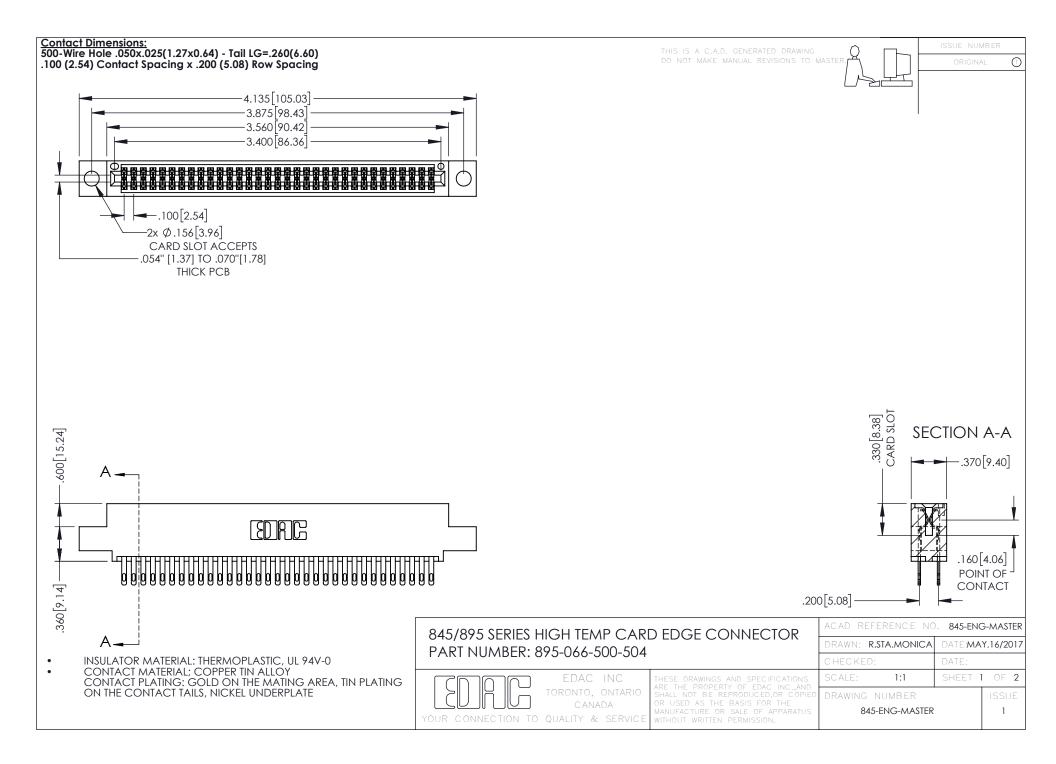

- INSULATOR MATERIAL: THERMOPLASTIC POLYESTER, UL 94V-0 DAP MATERIAL AVAILABLE UPON REQUEST
- CONTACT MATERIAL; COPPER ALLOY

**Contact Code 558** 

CONTACT PLATING: GOLD ON THE MATING AREA, TIN PLATING ON THE CONTACT TAILS, NICKEL UNDERPLATE

## 845/895 SERIES HIGH TEMP CARD EDGE CONNECTOR CONTACT CODE 555,556,558,559,560 DIMENSIONS

YOUR CONNECTION TO QUALITY & SERVICE

Contact Code 559

|   | ACAD REFERENCE NO   | . 845-ENG-MASTER |
|---|---------------------|------------------|
|   | DRAWN: R.STA.MONICA | DATE:MAY.16/2017 |
|   | CHECKED:            | DATE:            |
|   | SCALE: 1:1          | SHEET 2 OF 2     |
| D | DRAWING NUMBER      | ISSUE            |

Contact Code 560

845-ENG-MASTER