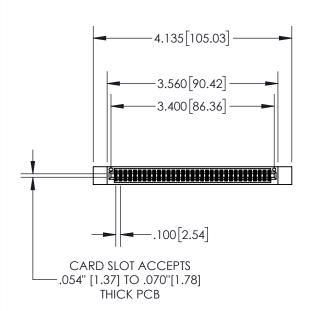

1

| .330[8.38]<br>CARD SLOT |                                   |  |  |  |
|-------------------------|-----------------------------------|--|--|--|
| -                       | .370[9.40]                        |  |  |  |
|                         | SECTION A-A                       |  |  |  |
| .150 [3.8]              | .160[4.06]<br>POINT OF<br>CONTACT |  |  |  |
| -                       | 200[5.08]                         |  |  |  |