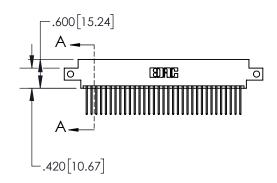

1

| .330[8.38]<br>CARD SLOT |                                   |  |  |  |
|-------------------------|-----------------------------------|--|--|--|
| -                       | .370[9.40]                        |  |  |  |
|                         | SECTION A-A                       |  |  |  |
| .150 [3.8]              | .160[4.06]<br>POINT OF<br>CONTACT |  |  |  |
| -                       | 200[5.08]                         |  |  |  |