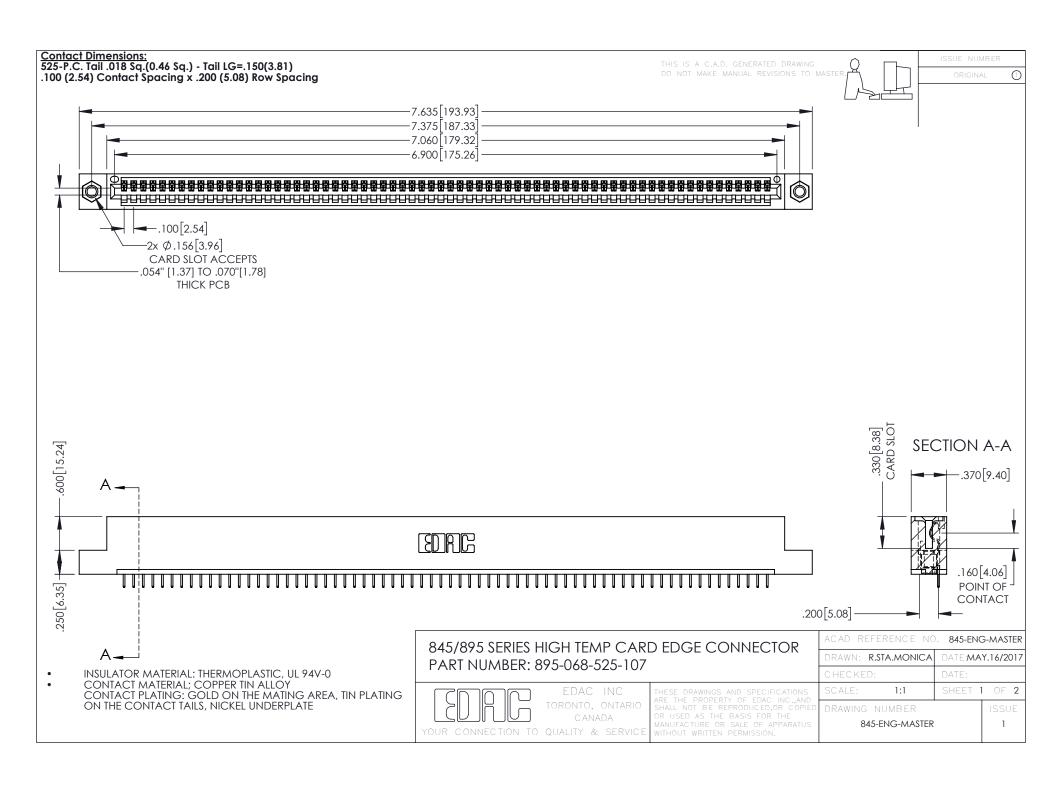

845/895 SERIES HIGH TEMP CARD EDGE CONNECTOR CONTACT CODE 555,556,558,559,560 DIMENSIONS

YOUR CONNECTION TO QUALITY & SERVICE

|         | ACAD REFERENCE N    | 0. 845-ENG-MASTER |
|---------|---------------------|-------------------|
|         | DRAWN: R.STA.MONICA | DATE:MAY.16/2017  |
|         | CHECKED:            | DATE:             |
| D<br>ED | SCALE: 1:1          | SHEET 2 OF 2      |
|         | DRAWING NUMBER      | ISSUE             |