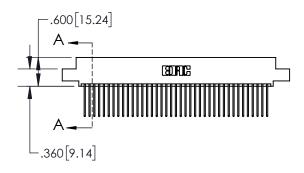

1

|            | .330[8.38]<br>CARD SLOT     |  |  |
|------------|-----------------------------|--|--|
| -          | <b>◄</b> —.370[9.40]        |  |  |
|            | SECTION A-A                 |  |  |
| 150 [3.8 ] | .160[4.06] POINT OF CONTACT |  |  |
|            | <b>-</b> .200[5.08]         |  |  |

| 845/895 SERIES HIGH TEMP CARD EDGE CONNECTOR |
|----------------------------------------------|
| PART NUMBER: 895-078-542-508                 |

| ACAD REFERENCE NO. 845-ENG-MASTER |                  |      |  |  |
|-----------------------------------|------------------|------|--|--|
| DRAWN: R.STA.MONICA               | DATE:MAY.16/2017 |      |  |  |
| CHECKED:                          | DATE:            |      |  |  |
| SCALE: 1:2                        | SHEET 1          | OF 2 |  |  |
| DRAWING NUMBER                    | ISSUE            |      |  |  |
| 845-ENG-MASTER                    | 1                |      |  |  |