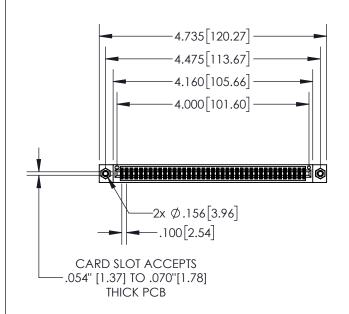

| 845/895 SERIES HIGH TEMP CARD EDGE CONNECTOR |
|----------------------------------------------|
| PART NUMBER: 895-078-542-508                 |

| ACAD REFERENCE NO. 845-ENG-MASTER |                  |      |  |  |
|-----------------------------------|------------------|------|--|--|
| DRAWN: R.STA.MONICA               | DATE:MAY.16/2017 |      |  |  |
| CHECKED:                          | DATE:            |      |  |  |
| SCALE: 1:2                        | SHEET 1          | OF 2 |  |  |
| DRAWING NUMBER                    | ISSUE            |      |  |  |
| 845-ENG-MASTER                    | 1                |      |  |  |