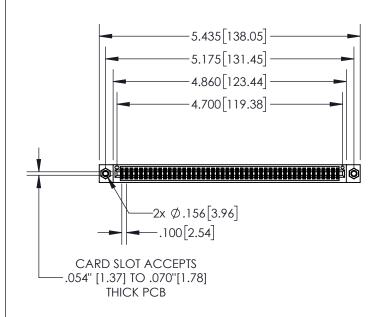

## **Contact Dimensions:**

541-Wire Wrap .025 Sq.(0.64 Sq.) - Tail LG=.750(19.05) .100 (2.54) Contact Spacing x .200 (5.08) Row Spacing

845/895 SERIES HIGH TEMP CARD EDGE CONNECTOR

- INSULATOR MATERIAL: THERMOPLASTIC, UL 94V-0 CONTACT MATERIAL; COPPER TIN ALLOY
  - CONTACT PLATING: GOLD ON THE MATING AREA, TIN PLATING ON THE CONTACT TAILS, NICKEL UNDERPLATE

PART NUMBER: 895-092-541-207

YOUR CONNECTION TO QUALITY & SERVICE

DRAWN: R.STA.MONICA DATE:MAY.16/2017 1:2 SHEET 1 OF 2 845-ENG-MASTER

845-ENG-MASTER

1

|       |            |          | - | 8.38<br>SLO | -      |                          |
|-------|------------|----------|---|-------------|--------|--------------------------|
| +     | -          |          | - | —.3         | 370[9. | 40]                      |
|       |            |          | S | EC          | 10IT   | ۷-A                      |
| _     | _  <br>_ [ | <b>7</b> |   | _           |        |                          |
| 150 [ | 3.81       | ]        |   |             | - POII | [4.06]<br>NT OF<br>NTACT |
|       |            |          |   |             | CON    | NIACI                    |
| -     | _          | -        | • | 200         | [5.08] | ]                        |