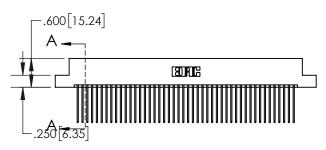

PART NUMBER: 895-092-541-207

YOUR CONNECTION TO QUALITY & SERVICE

DRAWN: R.STA.MONICA DATE:MAY.16/2017 1:2 SHEET 1 OF 2 845-ENG-MASTER

845-ENG-MASTER

1

|       |            |          | - | 8.38<br>SLO | -      |                          |
|-------|------------|----------|---|-------------|--------|--------------------------|
| +     | -          |          | - | —.3         | 370[9. | 40]                      |
|       |            |          | S | EC          | 10IT   | ۷-A                      |
| _     | _  <br>_ [ | <b>7</b> |   | _           |        |                          |
| 150 [ | 3.81       | ]        |   |             | - POII | [4.06]<br>NT OF<br>NTACT |
|       |            |          |   |             | CON    | NIACI                    |
| -     | _          | -        | • | 200         | [5.08] | ]                        |

## 845/895 SERIES HIGH TEMP CARD EDGE CONNECTOR CONTACT CODE 555,556,558,559,560 DIMENSIONS

YOUR CONNECTION TO QUALITY & SERVICE

|   | ACAD REFERENCE NO. 845-ENG-MASTER |                  |  |  |  |  |  |  |
|---|-----------------------------------|------------------|--|--|--|--|--|--|
|   | DRAWN: R.STA.MONICA               | DATE:MAY.16/2017 |  |  |  |  |  |  |
|   | CHECKED:                          | DATE:            |  |  |  |  |  |  |
|   | SCALE: 1:1                        | SHEET 2 OF 2     |  |  |  |  |  |  |
| D | DRAWING NUMBER                    | ISSUE            |  |  |  |  |  |  |