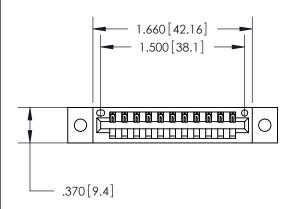

| 846 SERIES HIGH TEMP CARD EDGE CONNECTOR |
|------------------------------------------|
| PART NUMBER: 896-011-500-602             |

YOUR CONNECTION TO QUALITY & SERVICE

|   | ACAD REFERENCE NO. 846-ENG-MASTER |          |           |
|---|-----------------------------------|----------|-----------|
|   | DRAWN: J.LEE                      | DATE: AF | PR. 22/09 |
|   | CHECKED:                          | DATE:    |           |
|   | SCALE: 1:1                        | SHEET 1  | OF 2      |
| 0 | DRAWING NUMBER                    |          | ISSUE     |
|   | 846-ENG-MASTER                    |          | 1         |