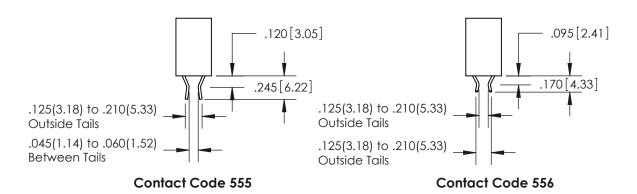

1

.060 [1.52] .200 [5.08] .210[5.33] -.260 [6.6] -.660 [16.76] .660 [16.76]

.060 [1.52] .165 [4.19] .150 [3.81] .375 [9.54] .125(3.18) to .210(5.33) **Outside Tails** .125(3.18) to .210(5.33) **Outside Tails** 

**Contact Code 558** 

**Contact Code 559** 

Contact Code 560

INSULATOR MATERIAL: THERMOPLASTIC POLYESTER, UL 94V-0 CONTACT MATERIAL; COPPER, NICKEL, TIN ALLOY CA-725 CONTACT PLATING: GOLD ON THE MATING AREA, TIN-LEAD ON THE CONTACT TAILS, NICKEL UNDERPLATE

846 SERIES HIGH TEMP CARD EDGE CONNECTOR CONTACT CODE 555,556,558,559,560 DIMENSIONS

YOUR CONNECTION TO QUALITY & SERVICE

|   | ACAD REFERENCE NO. 846-ENG-MASTER |                  |  |
|---|-----------------------------------|------------------|--|
|   | DRAWN: J.LEE                      | DATE: APR. 22/09 |  |
|   | CHECKED:                          | DATE:            |  |
|   | SCALE: 1:1                        | SHEET 2 OF 2     |  |
| D | DRAWING NUMBER                    | ISSUE            |  |