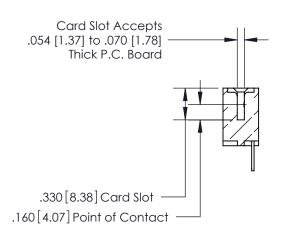

| 846 SERIES HIGH TEMP CARD EDGE CONNECTOR |
|------------------------------------------|
| PART NUMBER: 896-011-500-602             |

YOUR CONNECTION TO QUALITY & SERVICE

|   | ACAD REFERENCE NO. 846-ENG-MASTER |          |           |
|---|-----------------------------------|----------|-----------|
|   | DRAWN: J.LEE                      | DATE: AF | PR. 22/09 |
|   | CHECKED:                          | DATE:    |           |
|   | SCALE: 1:1                        | SHEET 1  | OF 2      |
| 0 | DRAWING NUMBER                    |          | ISSUE     |
|   | 846-ENG-MASTER                    |          | 1         |