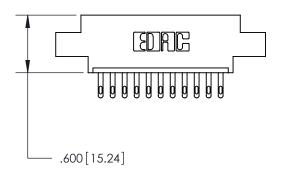

| 846 SERIES HIGH TEMP CARD EDGE CONNECTOR |
|------------------------------------------|
| PART NUMBER: 896-011-500-602             |

YOUR CONNECTION TO QUALITY & SERVICE

|   | ACAD REFERENCE NO. 846-ENG-MASTER |          |           |
|---|-----------------------------------|----------|-----------|
|   | DRAWN: J.LEE                      | DATE: AF | PR. 22/09 |
|   | CHECKED:                          | DATE:    |           |
|   | SCALE: 1:1                        | SHEET 1  | OF 2      |
| 0 | DRAWING NUMBER                    |          | ISSUE     |
|   | 846-ENG-MASTER                    |          | 1         |