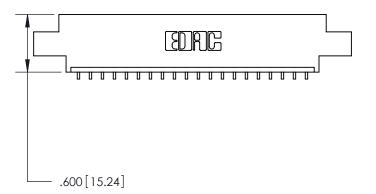

ISSUE NUMBER ORIGINAL

1

846/896 SERIES HIGH TEMP CARD EDGE CONNECTOR PART NUMBER: 896-020-559-602

YOUR CONNECTION TO QUALITY & SERVICE

**EDAC INC** TORONTO, ONTARIO CANADA

THESE DRAWINGS AND SPECIFICATIONS ARE THE PROPERTY OF EDAC INC.,AND SHALL NOT BE REPRODUCED, OR COPIED OR USED AS THE BASIS FOR THE MANUFACTURE OR SALE OF APPARATUS WITHOUT WRITTEN PERMISSION.

| ACAD REFERENCE NO | ). 846-ENG-MASTER |
|-------------------|-------------------|
| DRAWN: J.LEE      | DATE: APR. 22/09  |
| CHECKED:          | DATE:             |
| SCALE: 1:1        | SHEET 1 OF 2      |
| DRAWING NUMBER    | ISSUE             |
| 846-ENG-MAST      | ER 1              |