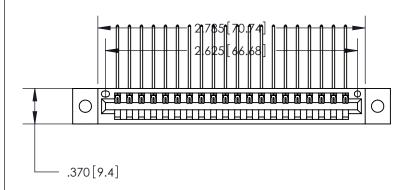

ISSUE NUMBER ORIGINAL

1

846/896 SERIES HIGH TEMP CARD EDGE CONNECTOR PART NUMBER: 896-020-559-602

YOUR CONNECTION TO QUALITY & SERVICE

**EDAC INC** TORONTO, ONTARIO CANADA

THESE DRAWINGS AND SPECIFICATIONS ARE THE PROPERTY OF EDAC INC.,AND SHALL NOT BE REPRODUCED, OR COPIED OR USED AS THE BASIS FOR THE MANUFACTURE OR SALE OF APPARATUS WITHOUT WRITTEN PERMISSION.

| ACAD REFERENCE NO | ). 846-ENG-MASTER |
|-------------------|-------------------|
| DRAWN: J.LEE      | DATE: APR. 22/09  |
| CHECKED:          | DATE:             |
| SCALE: 1:1        | SHEET 1 OF 2      |
| DRAWING NUMBER    | ISSUE             |
| 846-ENG-MAST      | ER 1              |