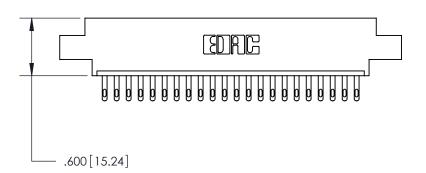

CONTACT PLATING: GOLD ON THE MATING AREA, TIN-LEAD ON THE CONTACT TAILS, NICKEL UNDERPLATE

YOUR CONNECTION TO QUALITY & SERVICE

1

| Card Slot Accepts<br>.054 [1.37] to .070 [1.78]<br>Thick P.C. Board |     |
|---------------------------------------------------------------------|-----|
|                                                                     |     |
| .330 [8.38] Card Slot -                                             |     |
| .160 [4.07] Point of Contact                                        | t — |

| 846 SERIES HIGH TEMP CARD EDGE CONNECTOR |
|------------------------------------------|
| PART NUMBER: 896-022-500-602             |

|   | ACAD REFERENCE N | . 846-ENG-MASTER |
|---|------------------|------------------|
|   | DRAWN: J.LEE     | DATE: APR. 22/09 |
|   | CHECKED:         | DATE:            |
|   | SCALE: 1:1       | SHEET 1 OF 2     |
| ) | DRAWING NUMBER   | ISSUE            |