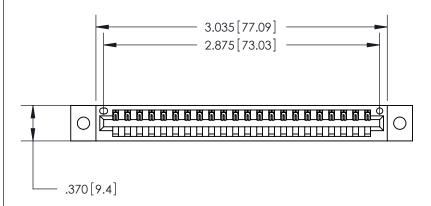

| 846 SERIES HIGH TEMP CARD EDGE CONNECTOR |
|------------------------------------------|
| PART NUMBER: 896-022-500-602             |

|   | ACAD REFERENCE N | . 846-ENG-MASTER |
|---|------------------|------------------|
|   | DRAWN: J.LEE     | DATE: APR. 22/09 |
|   | CHECKED:         | DATE:            |
|   | SCALE: 1:1       | SHEET 1 OF 2     |
| ) | DRAWING NUMBER   | ISSUE            |

846-ENG-MASTER

1

.060 [1.52] .200 [5.08] .210[5.33] -.260 [6.6] -.660 [16.76] .660 [16.76]

.060 [1.52] .165 [4.19] .150 [3.81] .375 [9.54] .125(3.18) to .210(5.33) **Outside Tails** .125(3.18) to .210(5.33) **Outside Tails** 