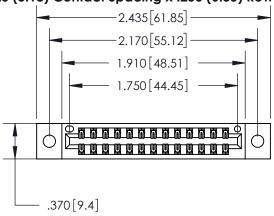

Contact Dimensions: 526-P.C. Tail .018 Sq. (0.46 Sq.) - Tail LG. =.350 (8.89) .125 (3.18) Contact Spacing x .250 (6.35) Row Spacing

INSULATOR MATERIAL: THERMOPLASTIC POLYESTER, UL 94V-0 CONTACT MATERIAL; COPPER, NICKEL, TIN ALLOY CA-725 CONTACT PLATING: GOLD ON THE MATING AREA, TIN-LEAD ON THE CONTACT TAILS, NICKEL UNDERPLATE

THIS IS A C.A.D. GENERATED DRAWING DO NOT MAKE MANUAL REVISIONS TO MASTER.

846/896 SERIES HIGH TEMP CARD EDGE CONNECTOR PART NUMBER: 896-026-526-802

**EDAC INC** TORONTO, ONTARIO CANADA

THESE DRAWINGS AND SPECIFICATIONS ARE THE PROPERTY OF EDAC INC., AND SHALL NOT BE REPRODUCED, OR COPIED OR USED AS THE BASIS FOR THE MANUFACTURE OR SALE OF APPARATUS WITHOUT WRITTEN PERMISSION.