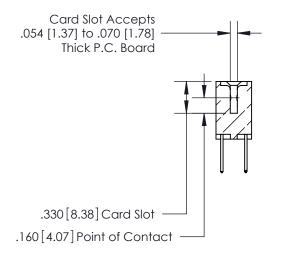

**Contact Code 560** 

INSULATOR MATERIAL: THERMOPLASTIC POLYESTER, UL 94V-0 CONTACT MATERIAL; COPPER, NICKEL, TIN ALLOY CA-725 CONTACT PLATING: GOLD ON THE MATING AREA, TIN-LEAD ON THE CONTACT TAILS, NICKEL UNDERPLATE

**Contact Code 558** 

## 846/896 SERIES HIGH TEMP CARD EDGE CONNECTOR CONTACT CODE 555,556,558,559,560 DIMENSIONS

.150 [3.81]

YOUR CONNECTION TO QUALITY & SERVICE

**Contact Code 559** 

**EDAC INC** TORONTO, ONTARIO CANADA

THESE DRAWINGS AND SPECIFICATIONS ARE THE PROPERTY OF EDAC INC.,AND SHALL NOT BE REPRODUCED, OR COPIED OR USED AS THE BASIS FOR THE MANUFACTURE OR SALE OF APPARATUS WITHOUT WRITTEN PERMISSION.