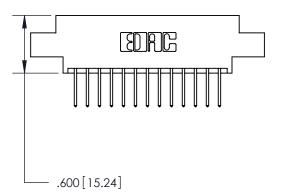

THIS IS A C.A.D. GENERATED DRAWING DO NOT MAKE MANUAL REVISIONS TO MASTER.

846/896 SERIES HIGH TEMP CARD EDGE CONNECTOR PART NUMBER: 896-026-526-802

**EDAC INC** TORONTO, ONTARIO CANADA

THESE DRAWINGS AND SPECIFICATIONS ARE THE PROPERTY OF EDAC INC., AND SHALL NOT BE REPRODUCED, OR COPIED OR USED AS THE BASIS FOR THE MANUFACTURE OR SALE OF APPARATUS WITHOUT WRITTEN PERMISSION.

THIS IS A C.A.D. GENERATED DRAWING DO NOT MAKE MANUAL REVISIONS TO MASTER.

ISSUE NUMBER

.165[4.19]

.375 [9.54]

ORIGINAL

1

.060 [1.52] .125(3.18) to .210(5.33) **Outside Tails** .125(3.18) to .210(5.33) **Outside Tails** 