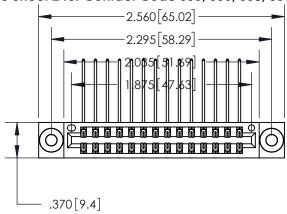

<u>Contact Dimensions:</u> 559-90 Degree Bend (Code 541 Contacts) See Sheet 2 for Contact Code 555, 556, 558, 559, 560 Dimensions

INSULATOR MATERIAL: THERMOPLASTIC POLYESTER, UL 94V-0 CONTACT MATERIAL; COPPER, NICKEL, TIN ALLOY CA-725

CONTACT PLATING: GOLD ON THE MATING AREA, TIN-LEAD ON THE CONTACT TAILS, NICKEL UNDERPLATE

THIS IS A C.A.D. GENERATED DRAWING DO NOT MAKE MANUAL REVISIONS TO MASTER.

Card Slot Accepts .054 [1.37] to .070 [1.78] Thick P.C. Board .330 [8.38] Card Slot .160 [4.07] Point of Contact -

846/896 SERIES HIGH TEMP CARD EDGE CONNECTOR PART NUMBER: 896-028-559-203

**EDAC INC** TORONTO, ONTARIO CANADA

THESE DRAWINGS AND SPECIFICATIONS ARE THE PROPERTY OF EDAC INC., AND SHALL NOT BE REPRODUCED, OR COPIED OR USED AS THE BASIS FOR THE MANUFACTURE OR SALE OF APPARATUS WITHOUT WRITTEN PERMISSION.

THIS IS A C.A.D. GENERATED DRAWING DO NOT MAKE MANUAL REVISIONS TO MASTER.

ISSUE NUMBER

.165[4.19]

.375 [9.54]

ORIGINAL

1

.060 [1.52] .125(3.18) to .210(5.33) **Outside Tails** .125(3.18) to .210(5.33) **Outside Tails** 