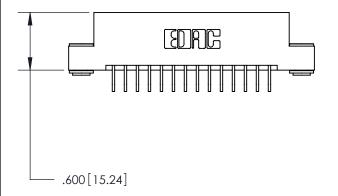

THIS IS A C.A.D. GENERATED DRAWING DO NOT MAKE MANUAL REVISIONS TO MASTER.

ISSUE NUMBER

.165[4.19]

.375 [9.54]

ORIGINAL

1

.060 [1.52] .125(3.18) to .210(5.33) **Outside Tails** .125(3.18) to .210(5.33) **Outside Tails** 