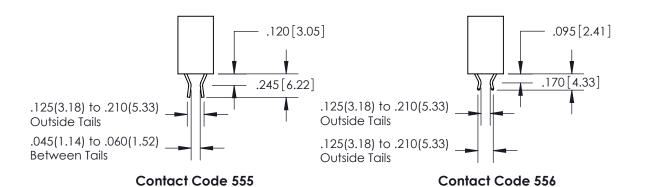

ISSUE NUMBER

.165[4.19]

ORIGINAL

1

.060 [1.52] .150 [3.81] .125(3.18) to .210(5.33)

.375 [9.54] .125(3.18) to .210(5.33)

**Contact Code 558** 

**Contact Code 559** 

**Outside Tails** 

**Outside Tails** 

|  | ACAD REFERENCE NO. |       | 846-ENG-MASTER   |        |
|--|--------------------|-------|------------------|--------|
|  | DRAWN:             | J.LEE | DATE: APR. 22/09 |        |
|  | CHECKED:           |       | DATE:            |        |
|  | SCALE:             | 1:1   | SHEET            | 2 OF 2 |
|  | DRAWING NUMBER     |       | ISSUE            |        |