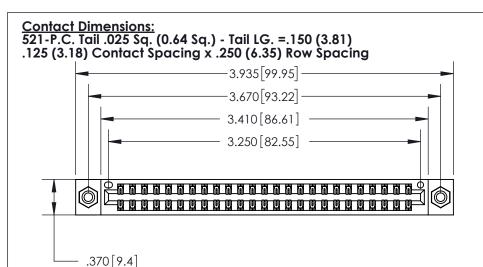

ISSUE NUMBER ORIGINAL

Card Slot Accepts .054 [1.37] to .070 [1.78] Thick P.C. Board

.330 [8.38] Card Slot .160 [4.07] Point of Contact -

846/896 SERIES HIGH TEMP CARD EDGE CONNECTOR PART NUMBER: 896-050-521-808