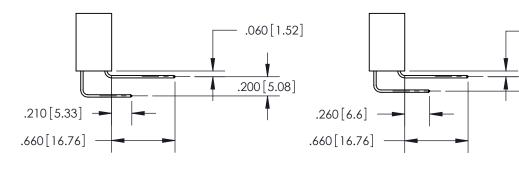

**Contact Code 560** 

INSULATOR MATERIAL: THERMOPLASTIC POLYESTER, UL 94V-0 CONTACT MATERIAL; COPPER, NICKEL, TIN ALLOY CA-725 CONTACT PLATING: GOLD ON THE MATING AREA, TIN-LEAD ON THE CONTACT TAILS, NICKEL UNDERPLATE