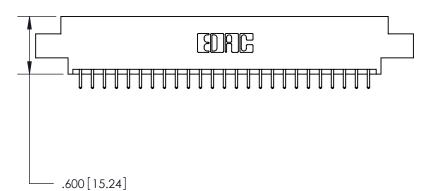

ISSUE NUMBER ORIGINAL

Card Slot Accepts .054 [1.37] to .070 [1.78] Thick P.C. Board

.330 [8.38] Card Slot .160 [4.07] Point of Contact -

846/896 SERIES HIGH TEMP CARD EDGE CONNECTOR PART NUMBER: 896-050-521-808