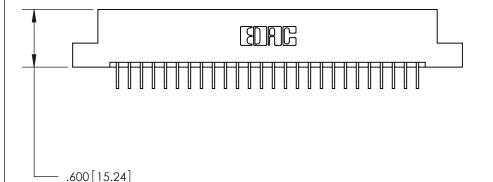

THIS IS A C.A.D. GENERATED DRAWING DO NOT MAKE MANUAL REVISIONS TO MASTER.

ISSUE NUMBER ORIGINAL

846/896 SERIES HIGH TEMP CARD EDGE CONNECTOR PART NUMBER: 896-052-559-204

YOUR CONNECTION TO QUALITY & SERVICE

INSULATOR MATERIAL: THERMOPLASTIC POLYESTER, UL 94V-0 CONTACT MATERIAL; COPPER, NICKEL, TIN ALLOY CA-725

CONTACT PLATING: GOLD ON THE MATING AREA, TIN-LEAD ON THE CONTACT TAILS, NICKEL UNDERPLATE

Card Slot Accepts .054 [1.37] to .070 [1.78] Thick P.C. Board