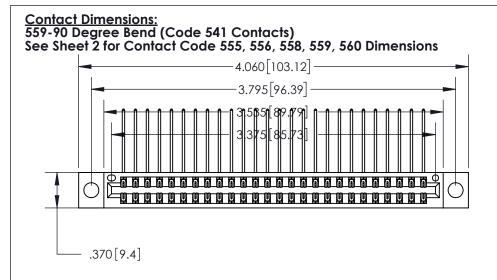

THIS IS A C.A.D. GENERATED DRAWING DO NOT MAKE MANUAL REVISIONS TO MASTER.

ISSUE NUMBER ORIGINAL

846/896 SERIES HIGH TEMP CARD EDGE CONNECTOR PART NUMBER: 896-052-559-204

YOUR CONNECTION TO QUALITY & SERVICE

INSULATOR MATERIAL: THERMOPLASTIC POLYESTER, UL 94V-0 CONTACT MATERIAL; COPPER, NICKEL, TIN ALLOY CA-725

CONTACT PLATING: GOLD ON THE MATING AREA, TIN-LEAD ON THE CONTACT TAILS, NICKEL UNDERPLATE

Card Slot Accepts .054 [1.37] to .070 [1.78] Thick P.C. Board