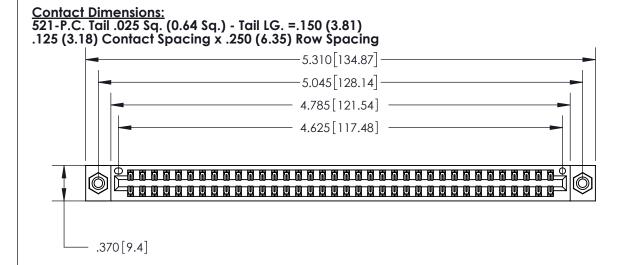

846/896 SERIES HIGH TEMP CARD EDGE CONNECTOR PART NUMBER: 896-072-521-808

YOUR CONNECTION TO QUALITY & SERVICE

**EDAC INC** TORONTO, ONTARIO CANADA

THESE DRAWINGS AND SPECIFICATIONS ARE THE PROPERTY OF EDAC INC.,AND SHALL NOT BE REPRODUCED, OR COPIED OR USED AS THE BASIS FOR THE MANUFACTURE OR SALE OF APPARATUS WITHOUT WRITTEN PERMISSION.

## 846/896 SERIES HIGH TEMP CARD EDGE CONNECTOR CONTACT CODE 555,556,558,559,560 DIMENSIONS

.150 [3.81]

YOUR CONNECTION TO QUALITY & SERVICE

**Contact Code 559** 

**EDAC INC** TORONTO, ONTARIO CANADA

THESE DRAWINGS AND SPECIFICATIONS ARE THE PROPERTY OF EDAC INC.,AND SHALL NOT BE REPRODUCED, OR COPIED OR USED AS THE BASIS FOR THE MANUFACTURE OR SALE OF APPARATUS WITHOUT WRITTEN PERMISSION.