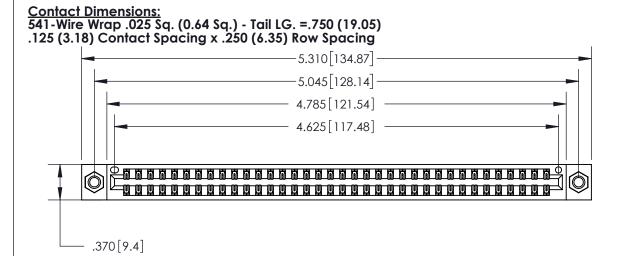

846/896 SERIES HIGH TEMP CARD EDGE CONNECTOR PART NUMBER: 896-072-541-807

YOUR CONNECTION TO QUALITY & SERVICE

**EDAC INC** TORONTO, ONTARIO CANADA

THESE DRAWINGS AND SPECIFICATIONS ARE THE PROPERTY OF EDAC INC.,AND SHALL NOT BE REPRODUCED, OR COPIED OR USED AS THE BASIS FOR THE MANUFACTURE OR SALE OF APPARATUS WITHOUT WRITTEN PERMISSION.

| ACAD REFERENCE NO. | 846-ENG-MASTER   |
|--------------------|------------------|
| DRAWN: J.LEE       | DATE: APR. 22/09 |
| CHECKED:           | DATE:            |
| SCALE: 1:1         | SHEET 1 OF 2     |
| DRAWING NUMBER     | ISSUE            |
| 846-ENG-MASTER     | 1                |