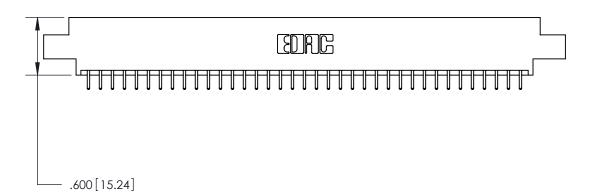

THIS IS A C.A.D. GENERATED DRAWING DO NOT MAKE MANUAL REVISIONS TO MASTER.

ISSUE NUMBER

.165[4.19]

.375 [9.54]

ORIGINAL

1

.060 [1.52] .125(3.18) to .210(5.33) **Outside Tails** .125(3.18) to .210(5.33) **Outside Tails** 

**Contact Code 560** 

INSULATOR MATERIAL: THERMOPLASTIC POLYESTER, UL 94V-0 CONTACT MATERIAL; COPPER, NICKEL, TIN ALLOY CA-725 CONTACT PLATING: GOLD ON THE MATING AREA, TIN-LEAD ON THE CONTACT TAILS, NICKEL UNDERPLATE