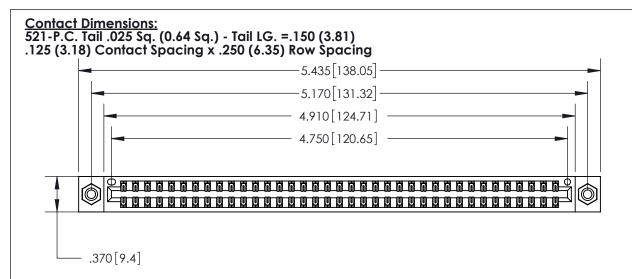

THIS IS A C.A.D. GENERATED DRAWING DO NOT MAKE MANUAL REVISIONS TO MASTER.

ISSUE NUMBER ORIGINAL

Card Slot Accepts .054 [1.37] to .070 [1.78] Thick P.C. Board .330 [8.38] Card Slot .160 [4.07] Point of Contact

INSULATOR MATERIAL: THERMOPLASTIC POLYESTER, UL 94V-0 CONTACT MATERIAL; COPPER, NICKEL, TIN ALLOY CA-725

CONTACT PLATING: GOLD ON THE MATING AREA, TIN-LEAD ON THE CONTACT TAILS, NICKEL UNDERPLATE

846/896 SERIES HIGH TEMP CARD EDGE CONNECTOR PART NUMBER: 896-074-521-808