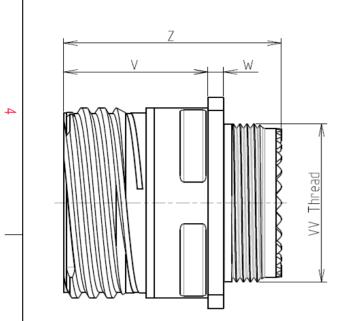

Е

| Connector dimension |               |  |  |
|---------------------|---------------|--|--|
| Dim                 | Nominal       |  |  |
| Р                   | 3.25±0.2      |  |  |
| PP                  | 4.39±0.2      |  |  |
| R1                  | 24.61         |  |  |
| R2                  | 23.01         |  |  |
| S                   | 31±0.3        |  |  |
| V                   | 20.83+0/-1.25 |  |  |
| W                   | 2.1/2.5       |  |  |
| Z                   | 31.5 Max      |  |  |
| VV THREAD           | M22x1-6g      |  |  |