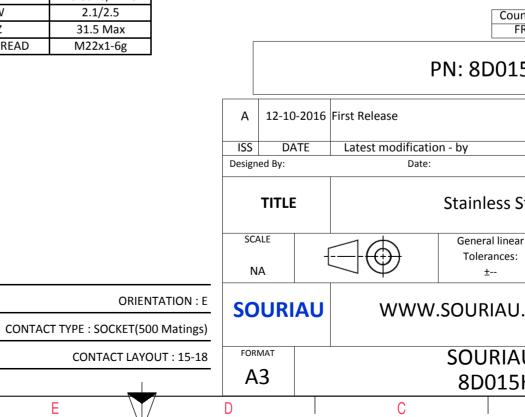

Е

| Connector dimension |               |  |  |
|---------------------|---------------|--|--|
| Dim                 | Nominal       |  |  |
| Р                   | 3.25±0.2      |  |  |
| PP                  | 4.39±0.2      |  |  |
| R1                  | 24.61         |  |  |
| R2                  | 23.01         |  |  |
| S                   | 31±0.3        |  |  |
| V                   | 20.83+0/-1.25 |  |  |
| W                   | 2.1/2.5       |  |  |
| Z                   | 31.5 Max      |  |  |
| VV THREAD           | M22x1-6g      |  |  |

Е

SOURIAU shall not be liable for due to a use of the Products the Specifications issued by either (professional recomment

|                                               | Φ                                                                               |                              | А |        |                                              |
|-----------------------------------------------|---------------------------------------------------------------------------------|------------------------------|---|--------|----------------------------------------------|
|                                               |                                                                                 |                              |   |        | 4                                            |
| AS EXA                                        | AMPLE                                                                           |                              |   |        | 3                                            |
| s which<br>er of t<br>indation<br>untry<br>FR | non-conformit<br>ch does not co<br>he Parties or t<br>on, technical n<br>Jurisc | mply with<br>by a third part |   |        | 2                                            |
|                                               | I                                                                               |                              |   | MOD N° | <u>                                     </u> |
| Stee                                          | CUSTOMER DRAWING<br>eel Receptacle 8D series<br>NPRDS / PROJECT<br>859          |                              |   |        |                                              |
| This document is the property of              |                                                                                 |                              |   |        | 1                                            |
|                                               | .COM SOURIAU<br>it must not be reproduced or<br>communicated without permission |                              |   |        |                                              |
|                                               | DRG N°                                                                          |                              |   | SHEET  |                                              |
| •К1                                           | 8BE-C                                                                           | 1                            |   | 1/2    | J                                            |
|                                               | В                                                                               |                              | А |        |                                              |
|                                               |                                                                                 |                              |   |        |                                              |