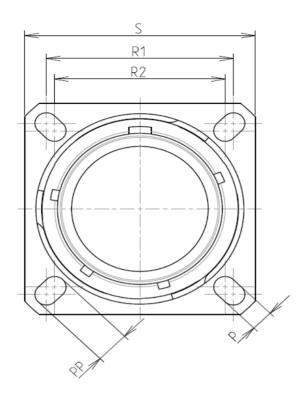

Е

| Connector dimension |               |  |  |
|---------------------|---------------|--|--|
| Dim                 | Nominal       |  |  |
| Р                   | 3.25±0.2      |  |  |
| PP                  | 4.39±0.2      |  |  |
| R1                  | 24.61         |  |  |
| R2                  | 23.01         |  |  |
| S                   | 31±0.3        |  |  |
| V                   | 20.83+0/-1.25 |  |  |
| W                   | 2.1/2.5       |  |  |
| Z                   | 31.5 Max      |  |  |
| VV THREAD           | M22x1-6g      |  |  |