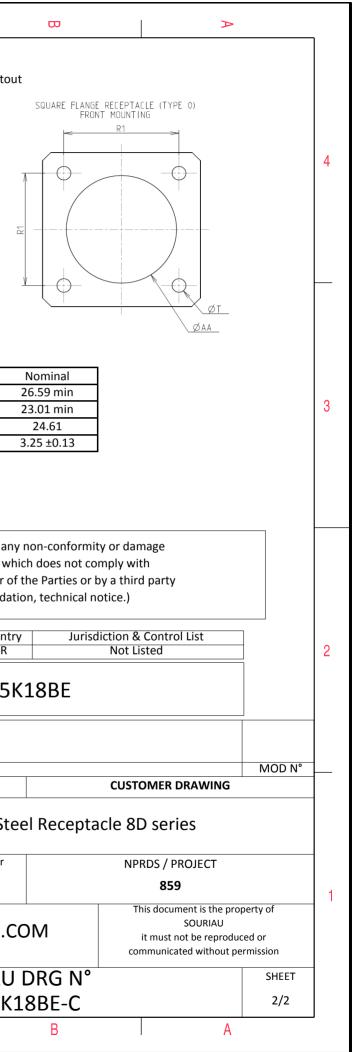

Е

| Connector dimension |               |  |  |
|---------------------|---------------|--|--|
| Dim                 | Nominal       |  |  |
| Р                   | 3.25±0.2      |  |  |
| PP                  | 4.39±0.2      |  |  |
| R1                  | 24.61         |  |  |
| R2                  | 23.01         |  |  |
| S                   | 31±0.3        |  |  |
| V                   | 20.83+0/-1.25 |  |  |
| W                   | 2.1/2.5       |  |  |
| Z                   | 31.5 Max      |  |  |
| VV THREAD           | M22x1-6g      |  |  |

|    | <b>工</b>                                                                                                                                                                                 | ۵                                                                                                                                                                                                                                                                                                                                                                                                                                                                                                                                                                                                                                                                                                                                                                                                                                                                                                                                                                                                                                                                                                                                                                                                                                                                                                                                                                                                                                                                                                                                                                                                                                                                                                                                                                                                                                                                                                                                                                                                                                                                                                                                                                                                                                                                                                                                                                                                        | <del>بر</del> | m | D                   | 0                                                      |                                                                         |
|----|------------------------------------------------------------------------------------------------------------------------------------------------------------------------------------------|----------------------------------------------------------------------------------------------------------------------------------------------------------------------------------------------------------------------------------------------------------------------------------------------------------------------------------------------------------------------------------------------------------------------------------------------------------------------------------------------------------------------------------------------------------------------------------------------------------------------------------------------------------------------------------------------------------------------------------------------------------------------------------------------------------------------------------------------------------------------------------------------------------------------------------------------------------------------------------------------------------------------------------------------------------------------------------------------------------------------------------------------------------------------------------------------------------------------------------------------------------------------------------------------------------------------------------------------------------------------------------------------------------------------------------------------------------------------------------------------------------------------------------------------------------------------------------------------------------------------------------------------------------------------------------------------------------------------------------------------------------------------------------------------------------------------------------------------------------------------------------------------------------------------------------------------------------------------------------------------------------------------------------------------------------------------------------------------------------------------------------------------------------------------------------------------------------------------------------------------------------------------------------------------------------------------------------------------------------------------------------------------------------|---------------|---|---------------------|--------------------------------------------------------|-------------------------------------------------------------------------|
|    |                                                                                                                                                                                          | Contact Layout                                                                                                                                                                                                                                                                                                                                                                                                                                                                                                                                                                                                                                                                                                                                                                                                                                                                                                                                                                                                                                                                                                                                                                                                                                                                                                                                                                                                                                                                                                                                                                                                                                                                                                                                                                                                                                                                                                                                                                                                                                                                                                                                                                                                                                                                                                                                                                                           |               |   |                     |                                                        | Panel Cutou                                                             |
| 4  |                                                                                                                                                                                          | $\begin{array}{c} & & & & \\ & & & \\ & & & \\ & & & \\ & & & \\ & & & \\ & & & \\ & & & \\ & & & \\ & & & \\ & & & \\ & & & \\ & & & \\ & & & \\ & & & \\ & & & \\ & & & \\ & & & \\ & & & \\ & & & \\ & & & \\ & & & \\ & & & \\ & & & \\ & & & \\ & & & \\ & & & \\ & & & \\ & & & \\ & & & \\ & & & \\ & & & \\ & & & \\ & & & \\ & & & \\ & & & \\ & & & \\ & & & \\ & & & \\ & & & \\ & & & \\ & & & \\ & & & \\ & & & \\ & & & \\ & & & \\ & & & \\ & & & \\ & & & \\ & & & \\ & & & \\ & & & \\ & & & \\ & & & \\ & & & \\ & & & \\ & & & \\ & & & \\ & & & \\ & & & \\ & & & \\ & & & \\ & & & \\ & & & \\ & & & \\ & & & \\ & & & \\ & & & \\ & & & \\ & & & \\ & & & \\ & & & \\ & & & \\ & & & \\ & & & \\ & & & \\ & & & \\ & & & \\ & & & \\ & & & \\ & & & \\ & & & \\ & & & \\ & & & \\ & & & \\ & & & \\ & & & \\ & & & \\ & & & \\ & & & \\ & & & \\ & & & \\ & & & \\ & & & \\ & & & \\ & & & \\ & & & \\ & & & \\ & & & \\ & & & \\ & & & \\ & & & \\ & & & \\ & & & \\ & & & \\ & & & \\ & & & \\ & & & \\ & & & \\ & & & \\ & & & \\ & & & \\ & & & \\ & & & \\ & & & \\ & & & \\ & & & \\ & & & \\ & & & \\ & & & \\ & & & \\ & & & \\ & & & \\ & & & \\ & & & \\ & & & \\ & & & \\ & & & \\ & & & \\ & & & \\ & & & \\ & & & \\ & & & \\ & & & \\ & & & \\ & & & \\ & & & \\ & & & \\ & & & \\ & & & \\ & & & \\ & & & \\ & & & \\ & & & \\ & & & \\ & & & \\ & & & \\ & & & \\ & & & \\ & & & \\ & & & \\ & & & \\ & & & \\ & & & \\ & & & \\ & & & \\ & & & \\ & & & \\ & & & \\ & & & \\ & & & \\ & & & \\ & & & \\ & & & \\ & & & \\ & & & \\ & & & \\ & & & \\ & & & \\ & & & \\ & & & \\ & & & \\ & & & \\ & & & \\ & & & \\ & & & \\ & & & \\ & & & \\ & & & \\ & & & \\ & & & \\ & & & \\ & & & \\ & & & \\ & & & \\ & & & \\ & & & \\ & & & \\ & & & \\ & & & \\ & & & \\ & & & \\ & & & \\ & & & \\ & & & \\ & & & \\ & & & \\ & & & \\ & & & \\ & & & \\ & & & \\ & & & \\ & & & \\ & & & \\ & & & \\ & & & \\ & & & \\ & & & \\ & & & \\ & & & \\ & & & \\ & & & \\ & & & \\ & & & \\ & & & \\ & & & \\ & & & \\ & & & \\ & & & \\ & & & \\ & & & \\ & & & \\ & & & \\ & & & \\ & & & \\ & & & \\ & & & \\ & & & \\ & & & \\ & & & \\ & & & \\ & & & \\ & & & \\ & & & \\ & & & \\ & & & \\ & & & \\ & & & \\ & & & \\ & & & \\ & & & \\ & & & \\ & & & & \\ & & & \\ & & & \\ & & & \\ & & & & \\ & & & \\ & & & \\ & & & \\ & & & \\ & & & \\ & & & \\ & & & \\ &$ |               |   |                     | SQUARE FLANGE RECEPTACLE<br>REAR MOUNTING              |                                                                         |
|    | Contact<br>position ID  X-axis<br>(mm)    A  +.065 (1.65)    B  +.195 (4.95)    C  +.200 (6.60)    D  +.195 (4.95)    E  +.130 (3.30)    F  +.000 (0.00)    G 130 (3.30)    H 195 (4.95) | Contacts<br>(Inset arrangement 15-18)    ation  Contact<br>position ID  Location    Y-axis<br>(mm)  Contact<br>position ID  Y-axis<br>(mm)  Y-axis<br>(mm)    +.252 (6.40)  K 195 (4.95)  +.113 (2.87)    +.113 (2.87)  L 065 (1.65)  +.252 (6.40)    +.000 (0.00)  M 065 (1.65)  +.252 (6.42)   113 (2.87)  N  +.065 (1.65)  +.113 (2.87)   225 (5.72)  P  +.130 (3.30)  +.000 (0.00)   225 (5.72)  S 065 (1.65) 113 (2.87)   213 (2.87)  T 130 (3.30)  +.000 (0.00)    +.000 (0.00)  U  +.000 (0.00)  +.000 (0.00)                                                                                                                                                                                                                                                                                                                                                                                                                                                                                                                                                                                                                                                                                                                                                                                                                                                                                                                                                                                                                                                                                                                                                                                                                                                                                                                                                                                                                                                                                                                                                                                                                                                                                                                                                                                                                                                                                     |               |   | 2                   |                                                        |                                                                         |
| ى  |                                                                                                                                                                                          | mber of Size Service Contact Supersedes ontacts contacts rating location 18 20 I All MS20052-18                                                                                                                                                                                                                                                                                                                                                                                                                                                                                                                                                                                                                                                                                                                                                                                                                                                                                                                                                                                                                                                                                                                                                                                                                                                                                                                                                                                                                                                                                                                                                                                                                                                                                                                                                                                                                                                                                                                                                                                                                                                                                                                                                                                                                                                                                                          |               |   |                     |                                                        | Dim<br>ØA<br>ØAA<br>R1<br>ØT                                            |
|    | -                                                                                                                                                                                        |                                                                                                                                                                                                                                                                                                                                                                                                                                                                                                                                                                                                                                                                                                                                                                                                                                                                                                                                                                                                                                                                                                                                                                                                                                                                                                                                                                                                                                                                                                                                                                                                                                                                                                                                                                                                                                                                                                                                                                                                                                                                                                                                                                                                                                                                                                                                                                                                          |               |   |                     | due to a use                                           | not be liable for any<br>e of the Products whi<br>s issued by either of |
| 22 |                                                                                                                                                                                          |                                                                                                                                                                                                                                                                                                                                                                                                                                                                                                                                                                                                                                                                                                                                                                                                                                                                                                                                                                                                                                                                                                                                                                                                                                                                                                                                                                                                                                                                                                                                                                                                                                                                                                                                                                                                                                                                                                                                                                                                                                                                                                                                                                                                                                                                                                                                                                                                          |               |   |                     | (profess                                               | ional recommendati<br>Country<br>FR                                     |
|    |                                                                                                                                                                                          |                                                                                                                                                                                                                                                                                                                                                                                                                                                                                                                                                                                                                                                                                                                                                                                                                                                                                                                                                                                                                                                                                                                                                                                                                                                                                                                                                                                                                                                                                                                                                                                                                                                                                                                                                                                                                                                                                                                                                                                                                                                                                                                                                                                                                                                                                                                                                                                                          |               |   |                     | 0-2016 First Release<br>ATE Latest modificati<br>Date: |                                                                         |
| _  |                                                                                                                                                                                          |                                                                                                                                                                                                                                                                                                                                                                                                                                                                                                                                                                                                                                                                                                                                                                                                                                                                                                                                                                                                                                                                                                                                                                                                                                                                                                                                                                                                                                                                                                                                                                                                                                                                                                                                                                                                                                                                                                                                                                                                                                                                                                                                                                                                                                                                                                                                                                                                          |               |   | TITL<br>SCALE<br>NA |                                                        | Stainless Ste<br>General linear<br>Tolerances:<br>±                     |
| _  |                                                                                                                                                                                          |                                                                                                                                                                                                                                                                                                                                                                                                                                                                                                                                                                                                                                                                                                                                                                                                                                                                                                                                                                                                                                                                                                                                                                                                                                                                                                                                                                                                                                                                                                                                                                                                                                                                                                                                                                                                                                                                                                                                                                                                                                                                                                                                                                                                                                                                                                                                                                                                          |               |   | SOUR                | IAU WWW                                                | .SOURIAU.C                                                              |
|    |                                                                                                                                                                                          | 1                                                                                                                                                                                                                                                                                                                                                                                                                                                                                                                                                                                                                                                                                                                                                                                                                                                                                                                                                                                                                                                                                                                                                                                                                                                                                                                                                                                                                                                                                                                                                                                                                                                                                                                                                                                                                                                                                                                                                                                                                                                                                                                                                                                                                                                                                                                                                                                                        |               |   | FORMAT<br>A3        |                                                        | SOURIAU<br>8D015K1                                                      |
|    | Н                                                                                                                                                                                        | l G                                                                                                                                                                                                                                                                                                                                                                                                                                                                                                                                                                                                                                                                                                                                                                                                                                                                                                                                                                                                                                                                                                                                                                                                                                                                                                                                                                                                                                                                                                                                                                                                                                                                                                                                                                                                                                                                                                                                                                                                                                                                                                                                                                                                                                                                                                                                                                                                      | F             | E | D                   | C                                                      |                                                                         |