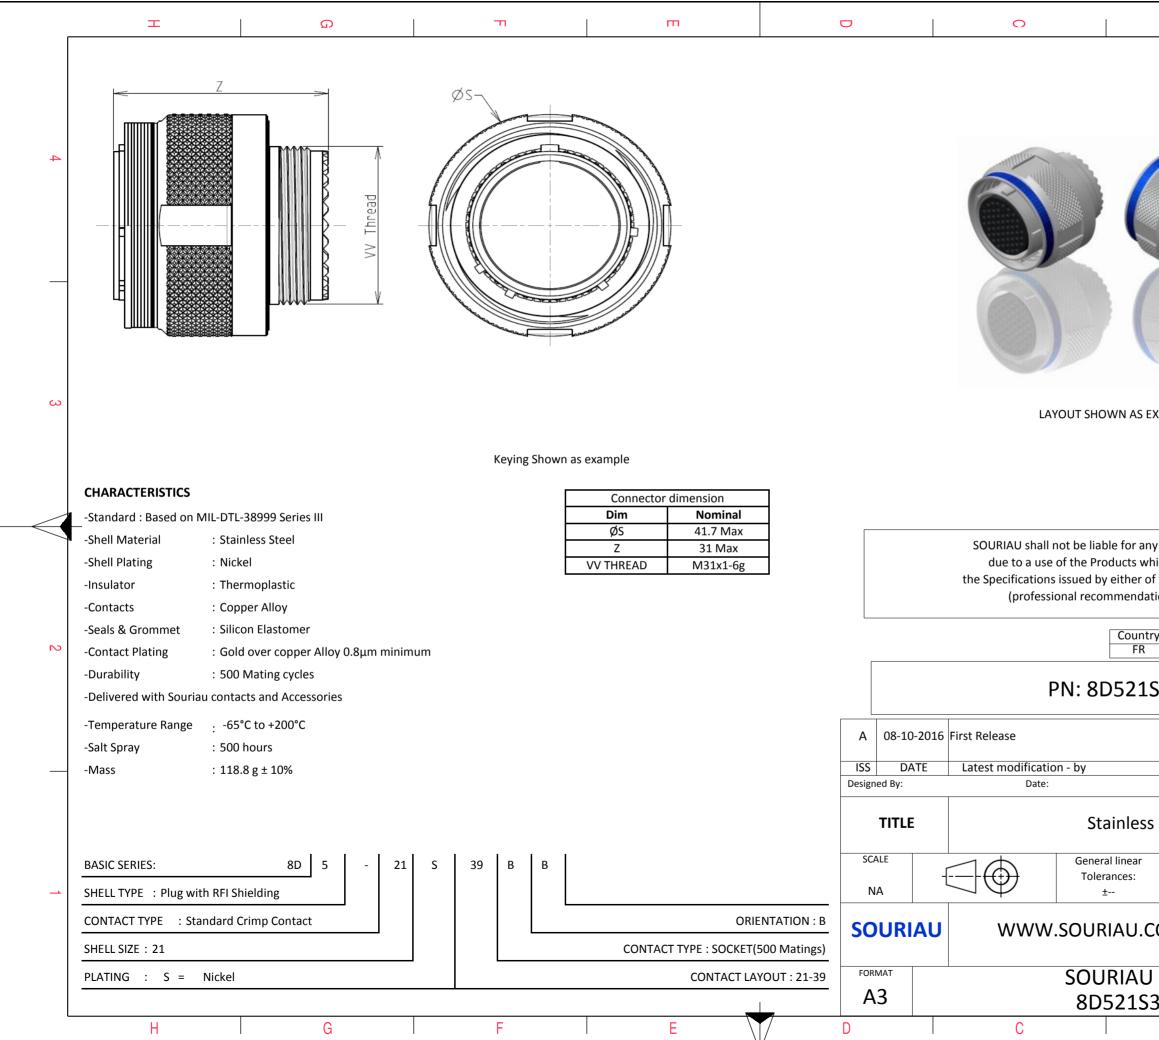

|                                            | Ξ                                                                                                                                                                                                                                                |                              | A |  |   |
|--------------------------------------------|--------------------------------------------------------------------------------------------------------------------------------------------------------------------------------------------------------------------------------------------------|------------------------------|---|--|---|
|                                            | C                                                                                                                                                                                                                                                |                              |   |  | 4 |
| AS EXA                                     | AMPLE                                                                                                                                                                                                                                            |                              |   |  | 3 |
| s whic<br>er of t<br>ndatio<br>untry<br>FR | non-conformit<br>th does not co<br>he Parties or t<br>on, technical n<br>Jurisc                                                                                                                                                                  | mply with<br>by a third part |   |  | 2 |
| ar<br>J.CC                                 | MOD N°   CUSTOMER DRAWING   Steel Plug 8D series   Steel Plug 8D series   NPRDS / PROJECT   859   This document is the property of SOURIAU   SOURIAU   it must not be reproduced or communicated without permission   DRG N°   SHEET   9BB-C 1/2 |                              |   |  | 1 |
|                                            | В                                                                                                                                                                                                                                                |                              | А |  | 1 |
|                                            |                                                                                                                                                                                                                                                  |                              |   |  |   |