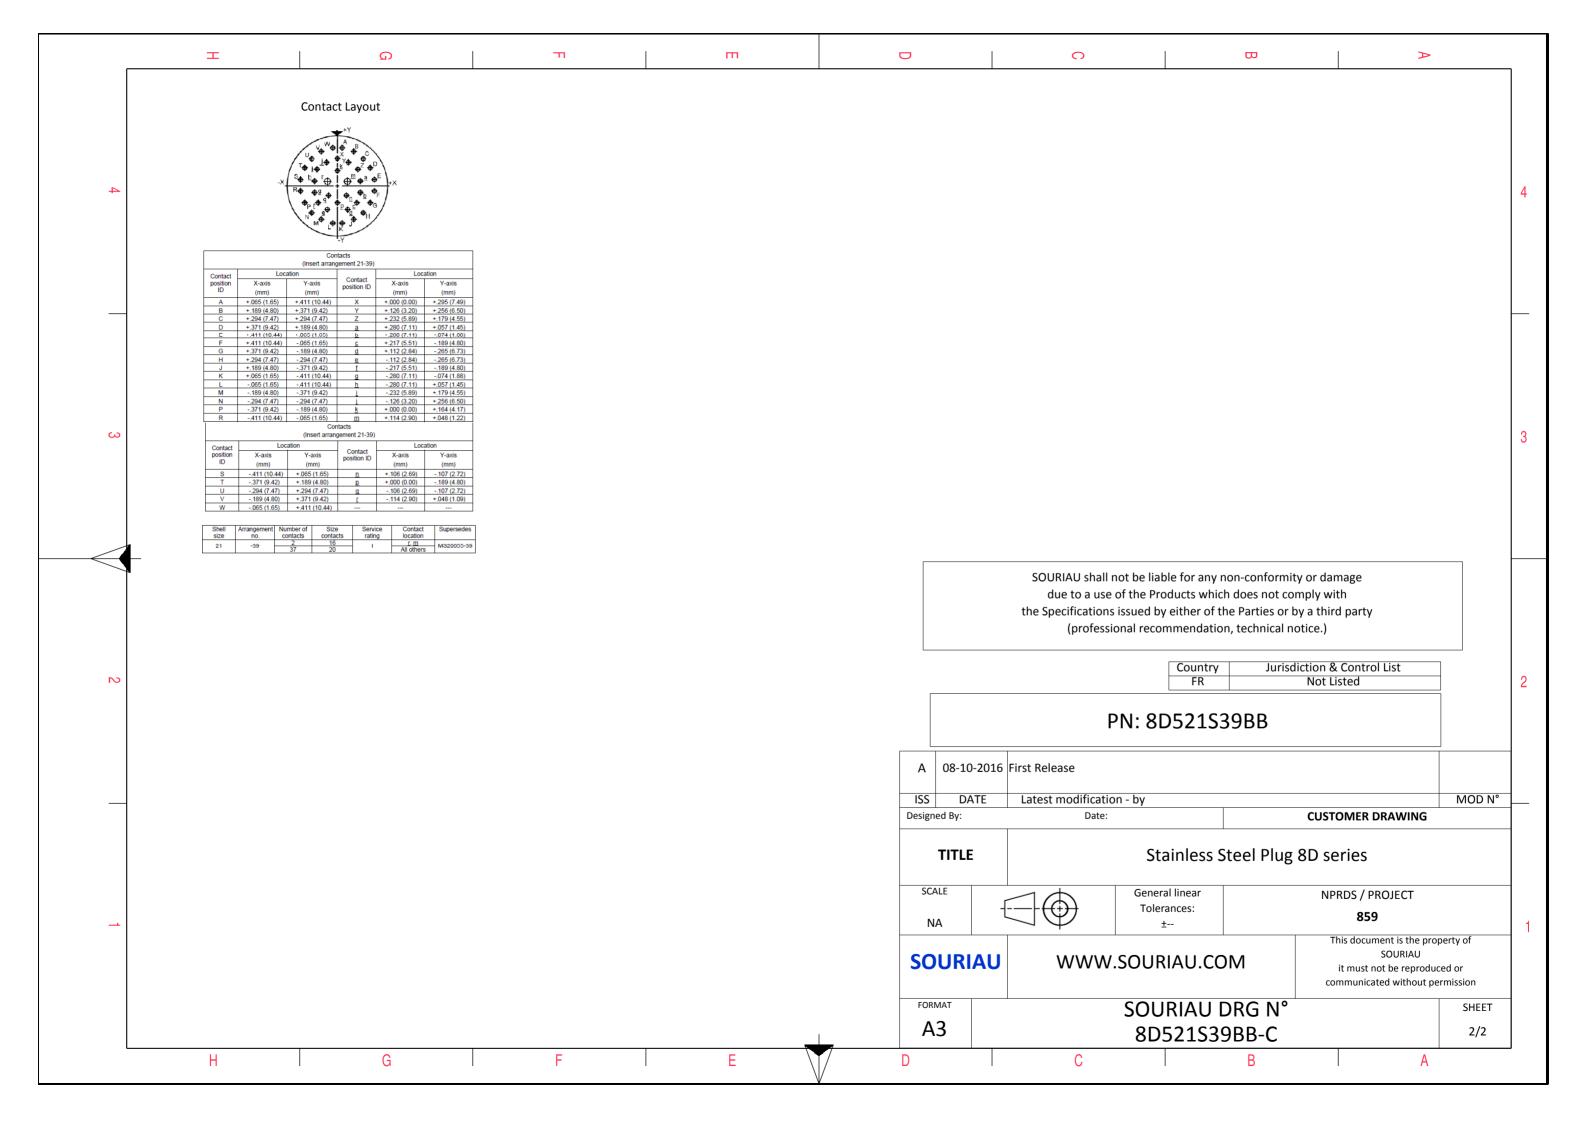

|                                            | Ξ                                                                                                                                                                                                                                                |                              | A |  |   |
|--------------------------------------------|--------------------------------------------------------------------------------------------------------------------------------------------------------------------------------------------------------------------------------------------------|------------------------------|---|--|---|
|                                            | C                                                                                                                                                                                                                                                |                              |   |  | 4 |
| AS EXA                                     | AMPLE                                                                                                                                                                                                                                            |                              |   |  | 3 |
| s whic<br>er of t<br>ndatio<br>untry<br>FR | non-conformit<br>th does not co<br>he Parties or t<br>on, technical n<br>Jurisc                                                                                                                                                                  | mply with<br>by a third part |   |  | 2 |
| ar<br>J.CC                                 | MOD N°   CUSTOMER DRAWING   Steel Plug 8D series   Steel Plug 8D series   NPRDS / PROJECT   859   This document is the property of SOURIAU   SOURIAU   it must not be reproduced or communicated without permission   DRG N°   SHEET   9BB-C 1/2 |                              |   |  | 1 |
|                                            | В                                                                                                                                                                                                                                                |                              | А |  | 1 |
|                                            |                                                                                                                                                                                                                                                  |                              |   |  |   |