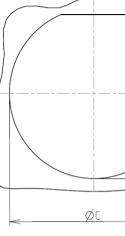

|        | C                                                                                                                                                                                                                                                                                                                                                                     |     |   |     |  |   |  |  |  |  |
|--------|-----------------------------------------------------------------------------------------------------------------------------------------------------------------------------------------------------------------------------------------------------------------------------------------------------------------------------------------------------------------------|-----|---|-----|--|---|--|--|--|--|
| ,<br>, | Panel cutout<br>JAM NUT RECEPTACLE (TYPE 7)                                                                                                                                                                                                                                                                                                                           |     |   |     |  |   |  |  |  |  |
|        | Dim Nominal<br>B 43.43+0/-0<br>ØC 44.7+0.25/                                                                                                                                                                                                                                                                                                                          | .25 |   |     |  | 3 |  |  |  |  |
|        | SOURIAU shall not be liable for any non-conformity or damage<br>due to a use of the Products which does not comply with<br>the Specifications issued by either of the Parties or by a third party<br>(professional recommendation, technical notice.)<br>$\frac{Country \qquad Jurisdiction \& Control List \\ \hline FR \qquad Not Listed}$<br><b>PN: 8D725K11SC</b> |     |   |     |  |   |  |  |  |  |
| 016    | 16     First Release     MOD N°       Latest modification - by     MOD N°       Date:     CUSTOMER DRAWING       Stainless Steel Receptacle 8D series                                                                                                                                                                                                                 |     |   |     |  |   |  |  |  |  |
| -      | General linear<br>Tolerances:<br>±                                                                                                                                                                                                                                                                                                                                    |     |   |     |  |   |  |  |  |  |
| U      | J WWW.SOURIAU.COM<br>it must not be reproduced or<br>communicated without permission<br>SOURIAU DRG N°<br>SHEET                                                                                                                                                                                                                                                       |     |   |     |  |   |  |  |  |  |
| 1      | 8D725K11SC-C 2/2                                                                                                                                                                                                                                                                                                                                                      |     |   |     |  |   |  |  |  |  |
|        | C                                                                                                                                                                                                                                                                                                                                                                     |     | В | I A |  |   |  |  |  |  |