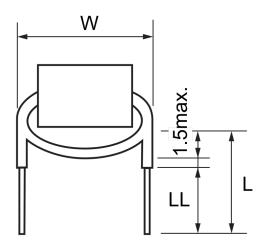

Specifications

Click here for the 3D model.

| Dimensions |              |  |
|------------|--------------|--|
| L          | 9mm MAX      |  |
| W          | 10.5mm MAX   |  |
| LL         | 5mm +/-1.5mm |  |
| Wire Size  | 0.26mm       |  |