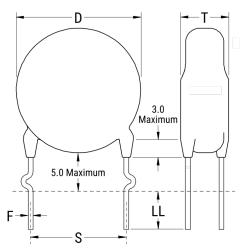

## C907U390JYSDCAWL40

Not for New Design

C900AC SFTY X1-400 Y2-250, Ceramic, 39 pF, 5%, 400 VAC (X1), 250 VAC (Y2), SL, Lead Spacing = 7.5mm

The measurement position of Lead Spacing (S) and Width (V) is critical in straight lead capacitors.

| Dimensions |                 |
|------------|-----------------|
| D          | 7mm MAX         |
| Т          | 5mm MAX         |
| S          | 7.5mm +/-1mm    |
| LL         | 4mm +/-1mm      |
| F          | 0.55mm +/-0.1mm |