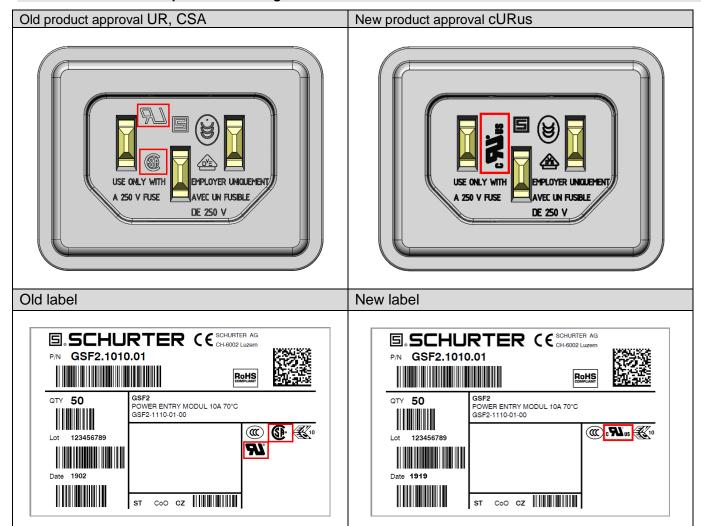

### 2 Type of change

- Change of approval marks on the product.
- Modified label.

#### 3 Detailed description of change

# 6 Impact of change and recommended action

Form Yes Change of approval marks

Fit No Function No Manufacturing No -

Label Yes Change on label

Packaging No -