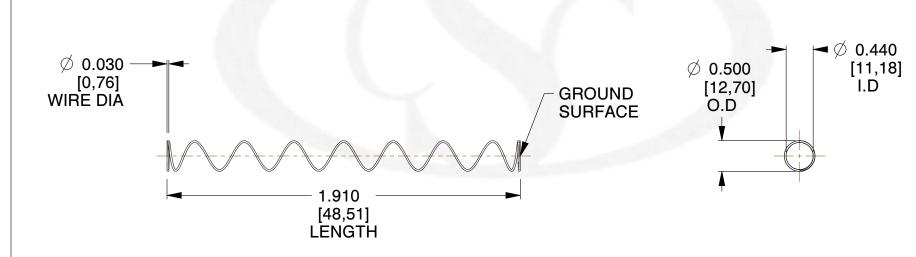

## **NOTES:**

1. Material : Spring Steel 2. Finish : Glod Irridite

3. Ends: Closed and Ground

4. Total Coils: 10.000

5. Sugg. Max. Deflection: 3.000 (in)6. Sugg. Max. Load: 2.300 (lbs)

7. All Drawing Dimensions are in Inches [mm]

SCALE

0.640

COMPONENT SPRINGS

11772

COMPRESSION SPRINGS

UNIT
INCH [mm]
SHEET