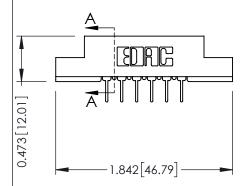

M3-0.5 Metric Threaded Inserts .156 [3.96] Contact Spacing x .200 [5.08] Row Spacing 1.246 [31.65] 0.343 [8.71] **─** 1.100 [27.94] **► ─**-0.156[3.96] -1.532[38.91] —

**Mounting Option** 

**Contact Detail** PC Tail .023x.013(0.58x0.33) - Tail LG=.213(5.41)



**SECTION A-A** 



## **See Accompanying Pages for:**

- **Contact Bend Details**
- **Mounting Options**

.175 [4.45] Point of Contact (FROM BTM OF SLOT) Card Slot Accepts .054 [1.37]

to .070 [1.78] Thick P.C. Board

307 ENG MASTER 307 / 357 Card Edge Connector J.LEE DATE: AUG. 11/09 Part Number: 307-006-531-107 SHEET 1 OF 3 NTS 307 Assembly YOUR CONNECTION TO QUALITY & SERVICE