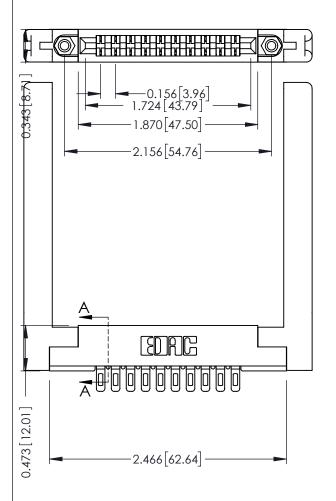

ORIGINAL

Wire Hole .089x.014(2.29x0.36) - Tail LG=.213(5.41) .156 [3.96] Contact Spacing x .200 [5.08] Row Spacing

**See Accompanying Pages for:** 

- **Contact Bend Details**
- **Mounting Options**

307 / 357 Card Edge Connector Part Number: 307-010-401-178

.175 [4.45] Point of Contact (FROM BTM OF SLOT)

Card Slot Accepts .054 [1.37] to .070 [1.78] Thick P.C. Board

SECTION A-A