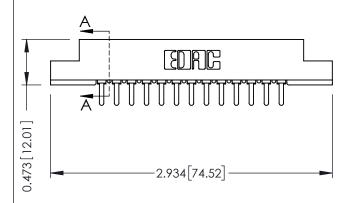

ORIGINAL

0.343 [8.71] -0.156[3.96] - 2.192[55.68] 2.338 [59.39] 2.624 66.65

## **See Accompanying Pages for:**

- **Contact Bend Details**
- **Mounting Options**

to .070 [1.78] Thick P.C. Board

307 / 357 Card Edge Connector Part Number: 307-013-421-107

**EDAC INC** TORONTO, ONTARIO CANADA