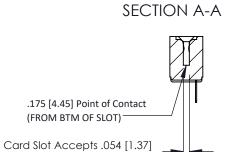

## **See Accompanying Pages for:**

- **Contact Bend Details**
- **Mounting Options**

to .070 [1.78] Thick P.C. Board

307 / 357 Card Edge Connector Part Number: 307-013-421-107

**EDAC INC** TORONTO, ONTARIO CANADA