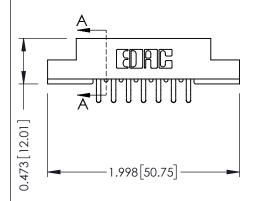

## SECTION A-A

307 ENG MASTER
DATE: AUG. 11/09

SHEET 1 OF 3

J.LEE

307 Assembly

NTS

| 307 / 357 Card Edge Connector |                         |                                                                                                                                                                                 | ACAD R  |
|-------------------------------|-------------------------|---------------------------------------------------------------------------------------------------------------------------------------------------------------------------------|---------|
| •                             |                         |                                                                                                                                                                                 | DRAWN:  |
| Part Number: 307-014-456-202  |                         |                                                                                                                                                                                 | CHECKE  |
|                               | EDAC INC                | THESE DRAWINGS AND SPECIFICATIONS<br>ARE THE PROPERTY OF EDAC INC.,AND<br>SHALL NOT BE REPRODUCED,OR COPIED<br>OR USED AS THE BASIS FOR THE<br>MANUFACTURE OR SALE OF APPARATUS | SCALE:  |
|                               | TORONTO, ONTARIO CANADA |                                                                                                                                                                                 | DRAWING |
| COLIR CONNECTION TO           | CHALLLY & SERVICE       | WITHOUT WRITTEN DERMISSION                                                                                                                                                      | 1       |