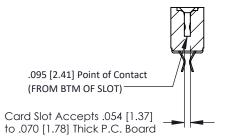

Mounting Option
.128 (3.25) Dia. Mounting Holes

**Contact Detail** 

Extender Board Bend (Code 420 Contacts)
.156 [3.96] Contact Spacing x .200 [5.08] Row Spacing

THIS IS A C.A.D. GENERATED DRAWING DO NOT MAKE MANUAL REVISIONS TO MAS