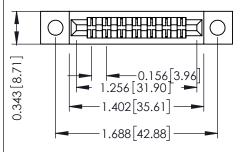

Mounting Option
.128 (3.25) Dia. Mounting Holes

**Contact Detail** 

Extender Board Bend (Code 420 Contacts)
.156 [3.96] Contact Spacing x .200 [5.08] Row Spacing

THIS IS A C.A.D. GENERATED DRAWING DO NOT MAKE MANUAL REVISIONS TO MAS