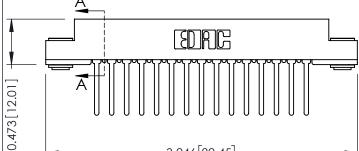

.175 [4.45] Point of Contact (FROM BTM OF SLOT) Card Slot Accepts .054 [1.37]

to .070 [1.78] Thick P.C. Board

**SECTION A-A** 

307 Assembly