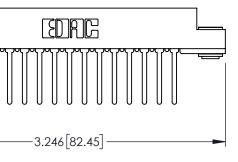

**Mounting Option Contact Detail** Wire Wrap .046x.013(1.17x0.33) - Tail LG=.520(13.21) .116 (2.95) I.D. Floating Eyelets .156 [3.96] Contact Spacing x .200 [5.08] Row Spacing 0.343 [8.71] -2.650[67.31]-2.504 [63.60] -0.156[3.96] -2.936 74.57