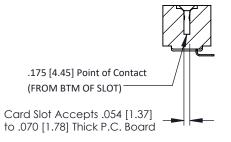

## **SECTION A-A**

**See Accompanying Pages for:** 

- **Contact Bend Details**
- **Mounting Options**

307 / 357 Card Edge Connector Part Number: 307-037-453-107

**EDAC INC** TORONTO, ONTARIO CANADA

THESE DRAWINGS AND SPECIFICATIONS ARE THE PROPERTY OF EDAC INC.,AND SHALL NOT BE REPRODUCED, OR COPIED OR USED AS THE BASIS FOR THE MANUFACTURE OR SALE OF APPARATUS WITHOUT WRITTEN PERMISSION.