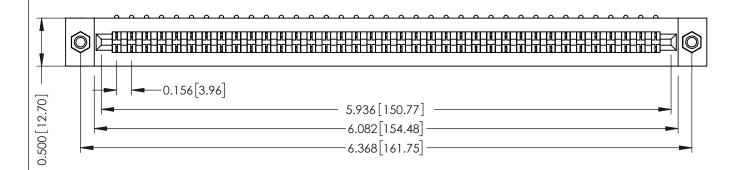

**Mounting Option** M3-0.5 Metric Threaded Inserts **Contact Detail** 

90 Degree Bend (Code 421 Contacts)

.156 [3.96] Contact Spacing x .200 [5.08] Row Spacing

THIS IS A C.A.D. GENERATED DRAWING DO NOT MAKE MANUAL REVISIONS TO MASTER.