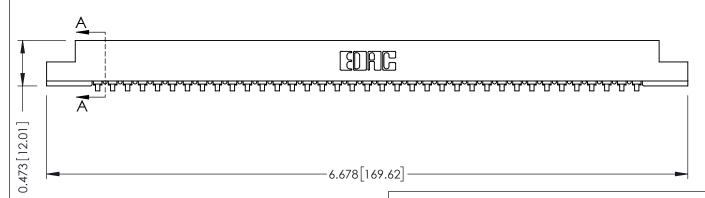

## **SECTION A-A**

**See Accompanying Pages for:** 

- **Contact Bend Details**
- **Mounting Options**

307 / 357 Card Edge Connector Part Number: 307-037-453-107

**EDAC INC** TORONTO, ONTARIO CANADA

THESE DRAWINGS AND SPECIFICATIONS ARE THE PROPERTY OF EDAC INC.,AND SHALL NOT BE REPRODUCED, OR COPIED OR USED AS THE BASIS FOR THE MANUFACTURE OR SALE OF APPARATUS WITHOUT WRITTEN PERMISSION.