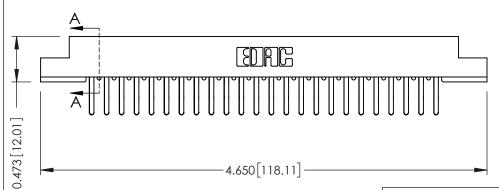

## SECTION A-A

.095 [2.41] Point of Contact (FROM BTM OF SLOT) Card Slot Accepts .054 [1.37] to .070 [1.78] Thick P.C. Board

**See Accompanying Pages for:** 

- **Contact Bend Details**
- **Mounting Options**