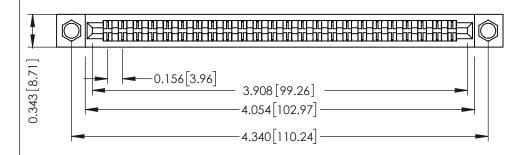

307 / 357 Card Edge Connector Part Number: 307-048-460-204

| ACAD REFERENCE NO. 307 ENG MASTER |                  |
|-----------------------------------|------------------|
| DRAWN: J.LEE                      | DATE: AUG. 11/09 |
| CHECKED:                          | DATE:            |
| SCALE: NTS                        | SHEET 1 OF 3     |
| DRAWING NUMBER                    | ISSUE            |

307 Assembly